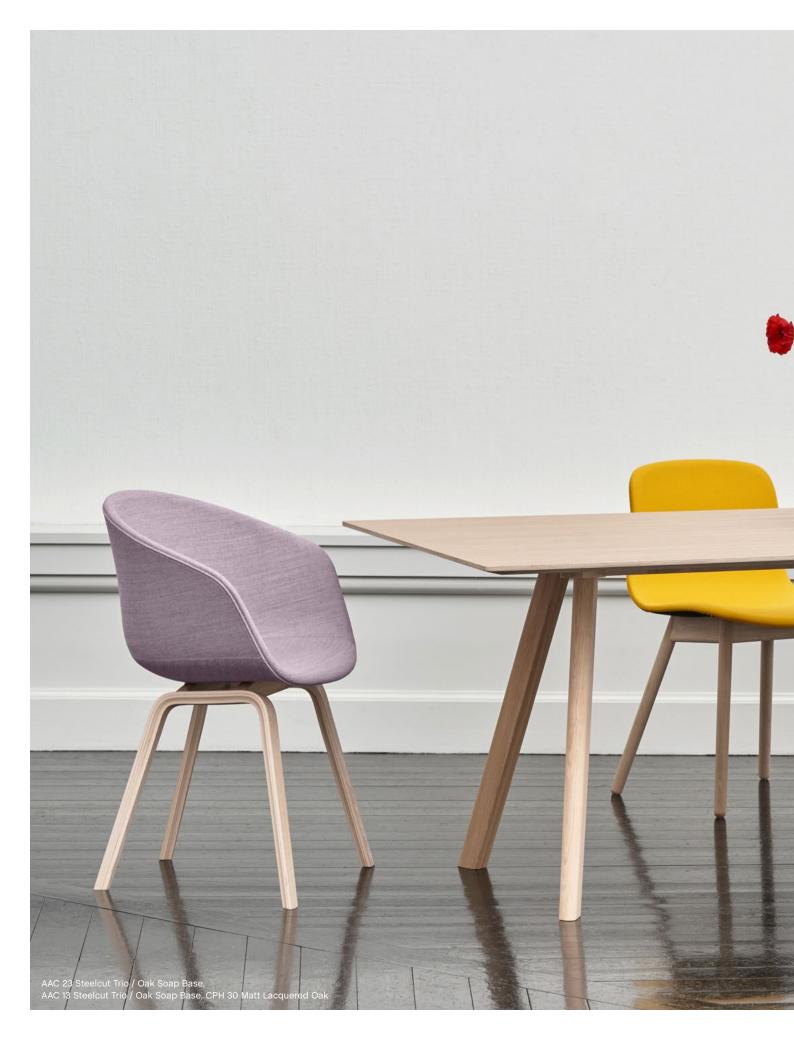

## **Chairs & Stools**

Using expert craftsmanship and handpicked materials, HAY chairs and stools are comfortable, flexible and lasting designs. Created for dining rooms, offices, sitting rooms and public spaces, the collections span innovative, iconic designs from upcoming designers to reissues of enduring classics.

## **Tables & Side Tables**

HAY's wide selection of versatile tables and side tables offers functional and aesthetic solutions for your home or work environment. The customisable range includes dining tables, meeting tables, coffee tables and desks in a variety of materials from wood to steel. Different sizes, colours and expressions enable you to complement or contrast the tables with other HAY designs.