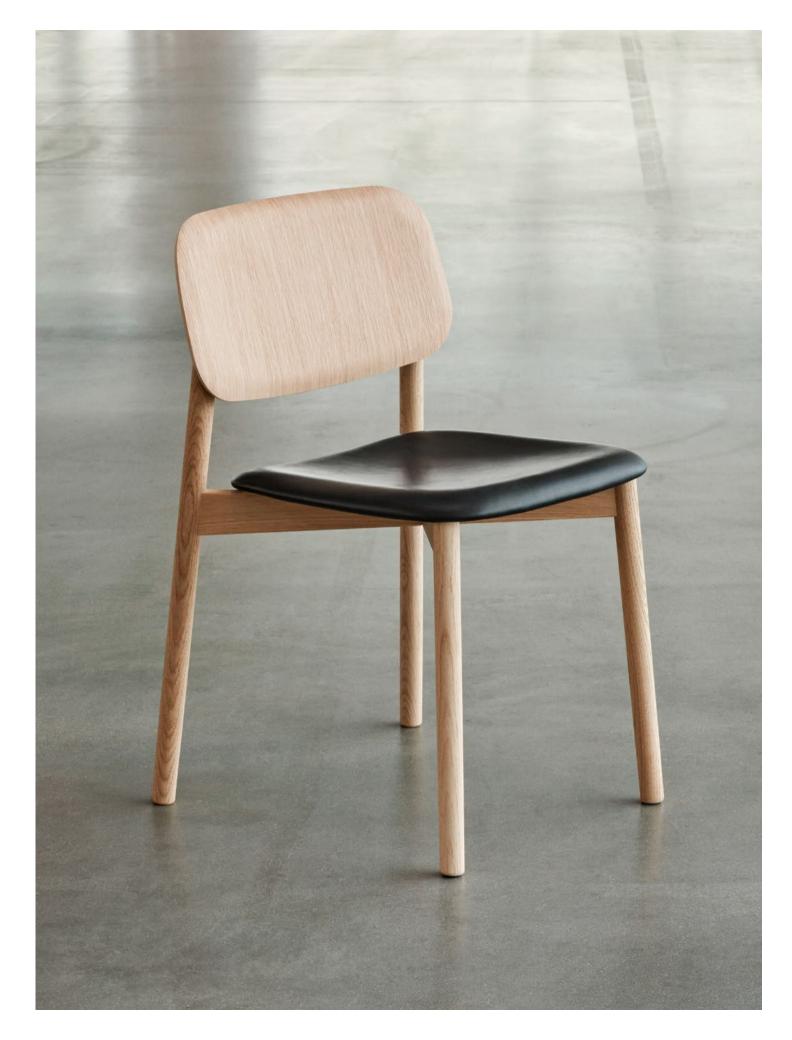

## **Chairs & Stools**

Using expert craftsmanship and handpicked materials, HAY chairs and stools are comfortable, flexible and lasting designs. Created for dining rooms, offices, sitting rooms and public spaces, the collections span innovative, iconic designs from upcoming designers to reissues of enduring classics.