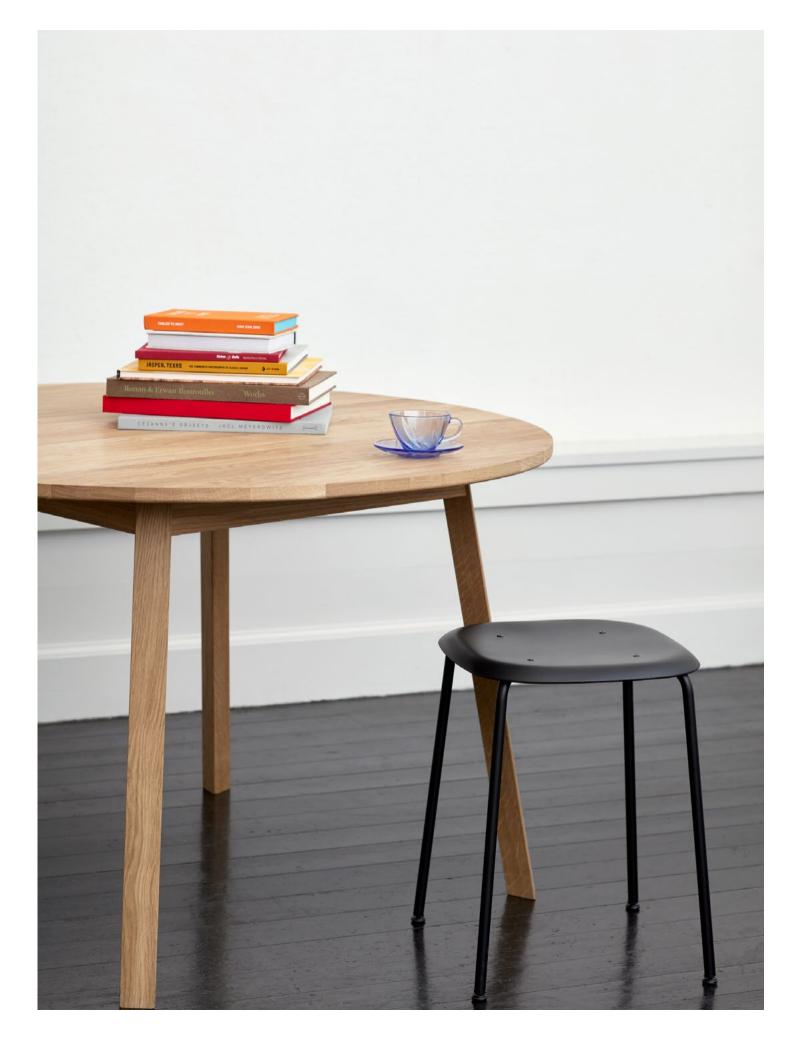

## **Chairs & Stools**

Using expert craftsmanship and handpicked materials, HAY chairs and stools are comfortable, flexible and lasting designs. Created for dining rooms, offices, sitting rooms and public spaces, the collections span innovative, iconic designs from upcoming designers to reissues of enduring classics.

## **Tables & Side Tables**

HAY's wide selection of versatile tables and side tables offers functional and aesthetic solutions for your home or work environment. The customisable range includes dining tables, meeting tables, coffee tables and desks in a variety of materials from wood to steel. Different sizes, colours and expressions enable you to complement or contrast the tables with other HAY designs.