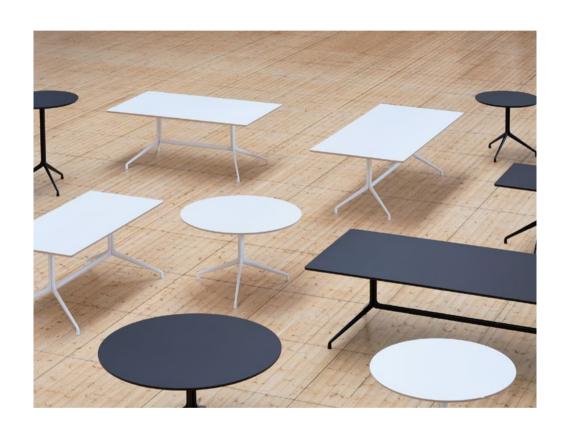

## **Tables & Side Tables**

HAY's wide selection of versatile tables and side tables offers functional and aesthetic solutions for your home or work environment. The customisable range includes dining tables, meeting tables, coffee tables and desks in a variety of materials from wood to steel. Different sizes, colours and expressions enable you to complement or contrast the tables with other HAY designs.