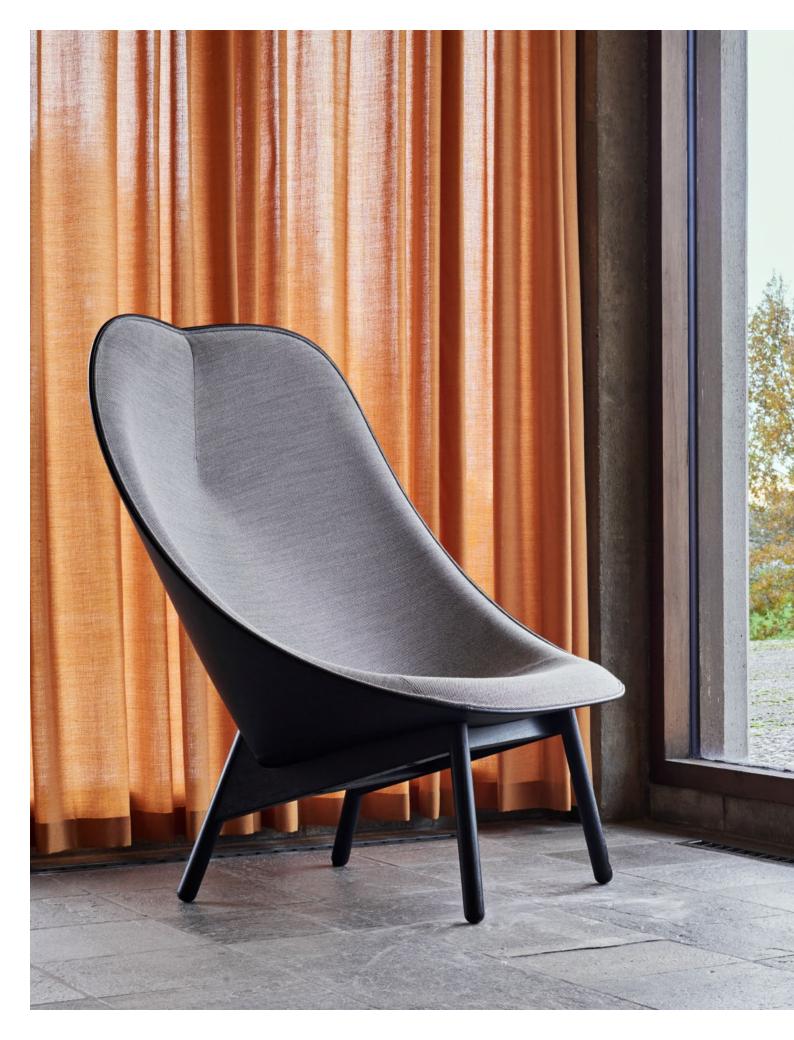

## Lounge

With their comfort-centric design and inviting expression, HAY's lounge chairs create the ideal space for relaxing, reading or waiting. Ranging from timeless classics to cutting-edge designs, lounge chairs are available in a variety of materials to suit reception areas, offices and private homes. Each lounge collection has its own distinct identity and unique profile, yet they all share the same focus on precise detailing and craftsmanship.