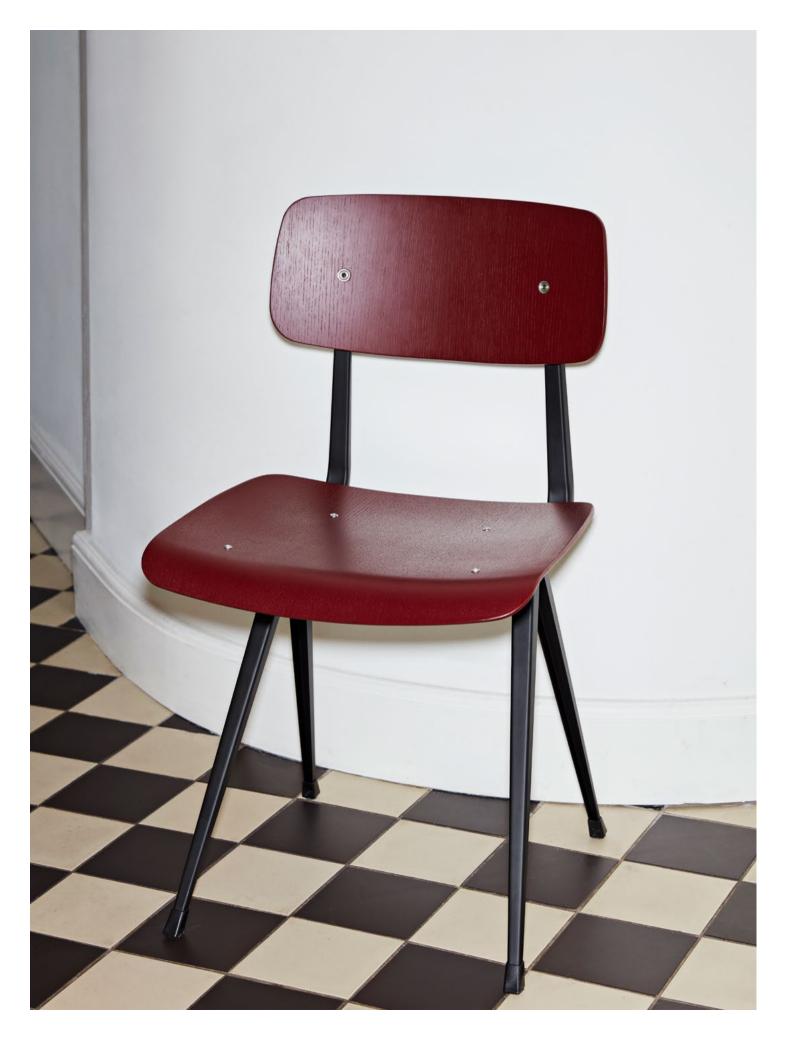

## **Chairs & Stools**

Using expert craftsmanship and handpicked materials, HAY chairs and stools are comfortable, flexible and lasting designs. Created for dining rooms, offices, sitting rooms and public spaces, the collections span innovative, iconic designs from upcoming designers to reissues of enduring classics.