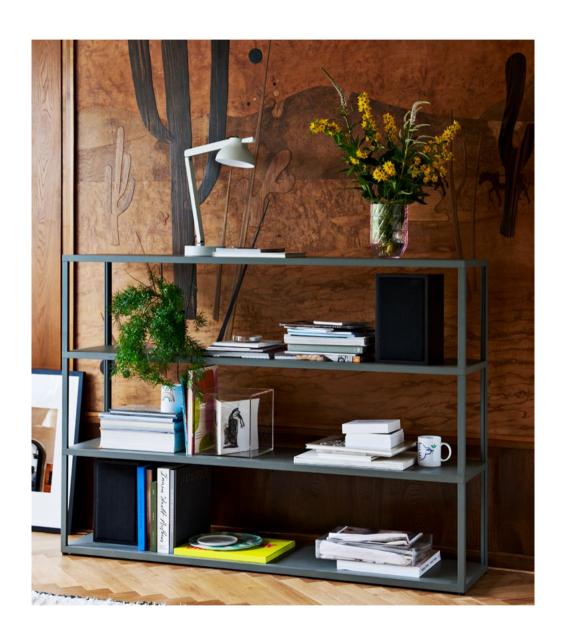

SLIT TABLE Round Brass 94

**New Order** 

New Order shelving and storage systems are well suited to the domestic environment and complemented by a range of elements and extensions designed for the workplace. Versatile and modular, the furniture can be customised to your environment and taste.