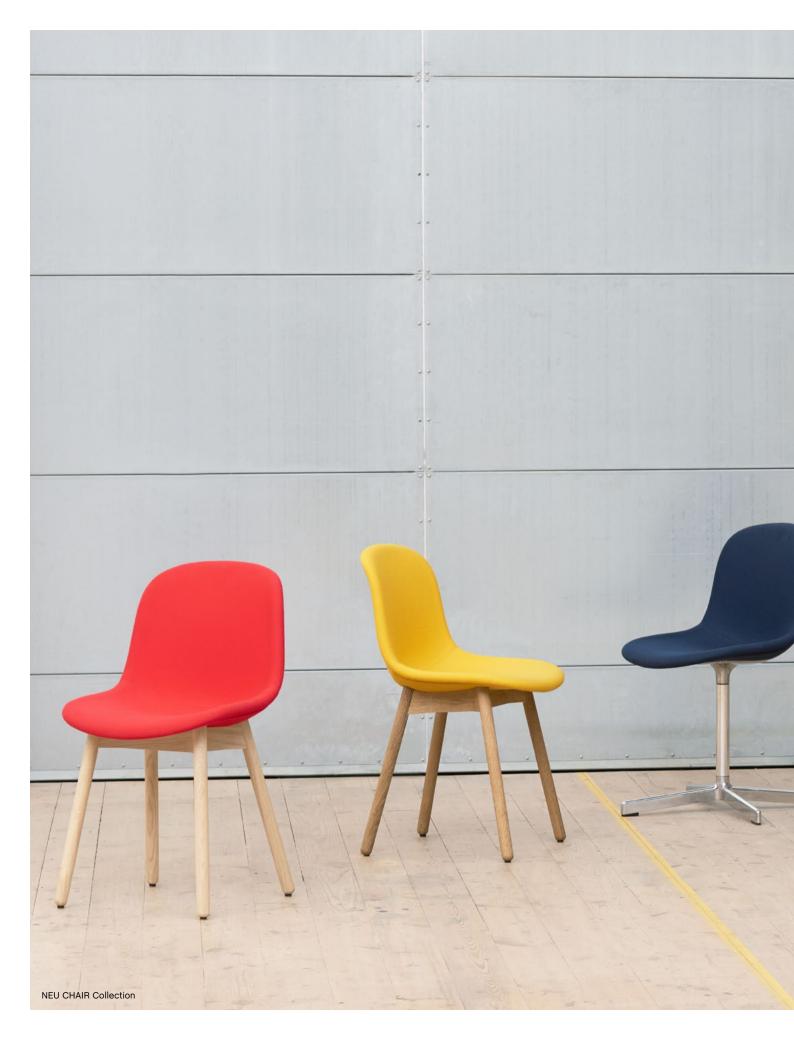

## **Chairs & Stools**

Using expert craftsmanship and handpicked materials, HAY chairs and stools are comfortable, flexible and lasting designs. Created for dining rooms, offices, sitting rooms and public spaces, the collections span innovative, iconic designs from upcoming designers to reissues of enduring classics.