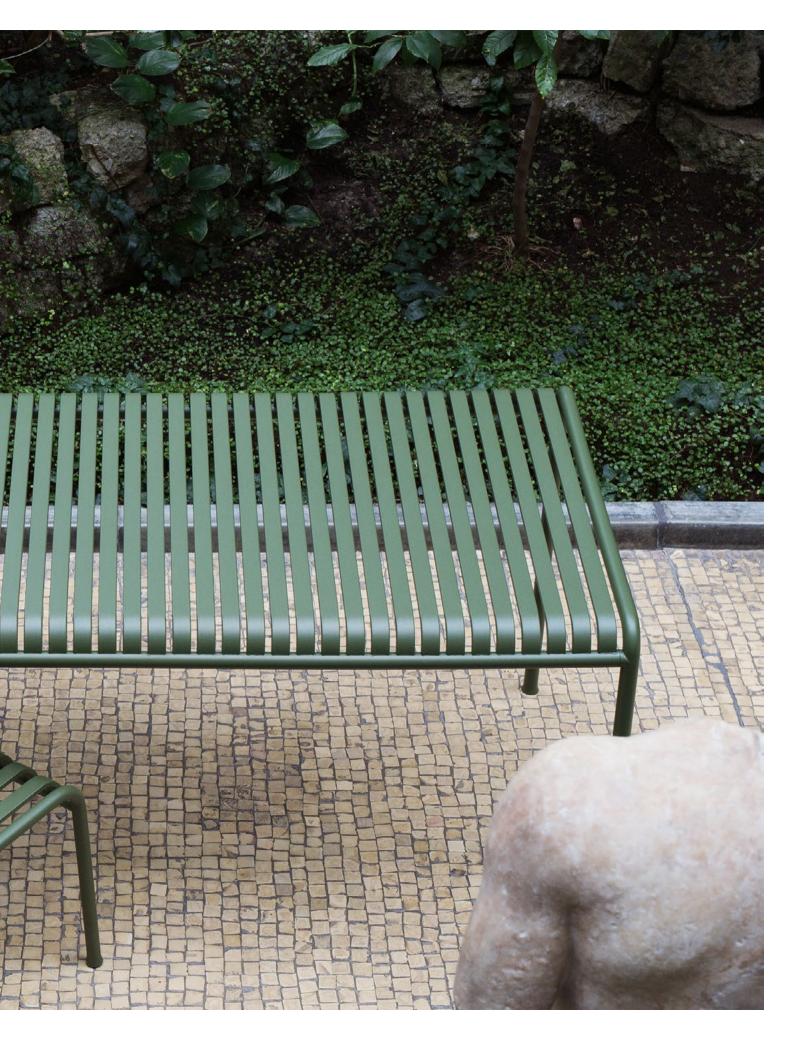

Outdoor

Designed to withstand the elements, HAY's outdoor collection is built in durable, resilient materials that can remain outside all year round. Comprising tables, chairs, benches and stools, the range of outdoor furniture offers comfort and function for patios, gardens or cafés.