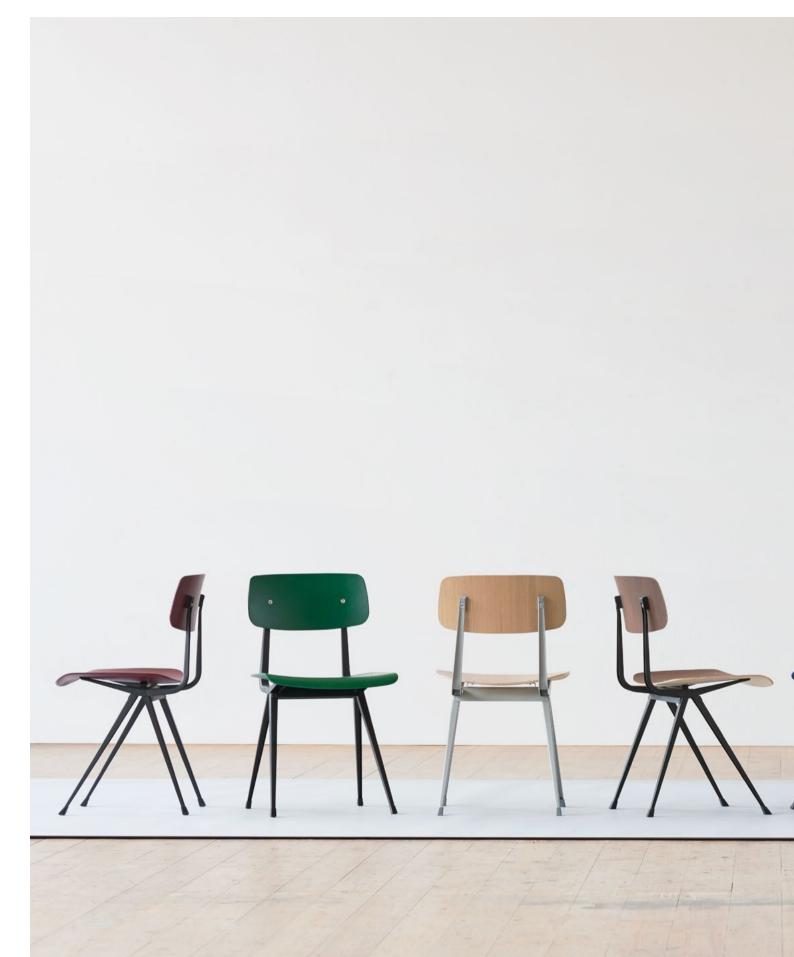

## **Chairs & Stools**

Using expert craftsmanship and handpicked materials, HAY chairs and stools are comfortable, flexible and lasting designs. Created for dining rooms, offices, sitting rooms and public spaces, the collections span innovative, iconic designs from upcoming designers to reissues of enduring classics.