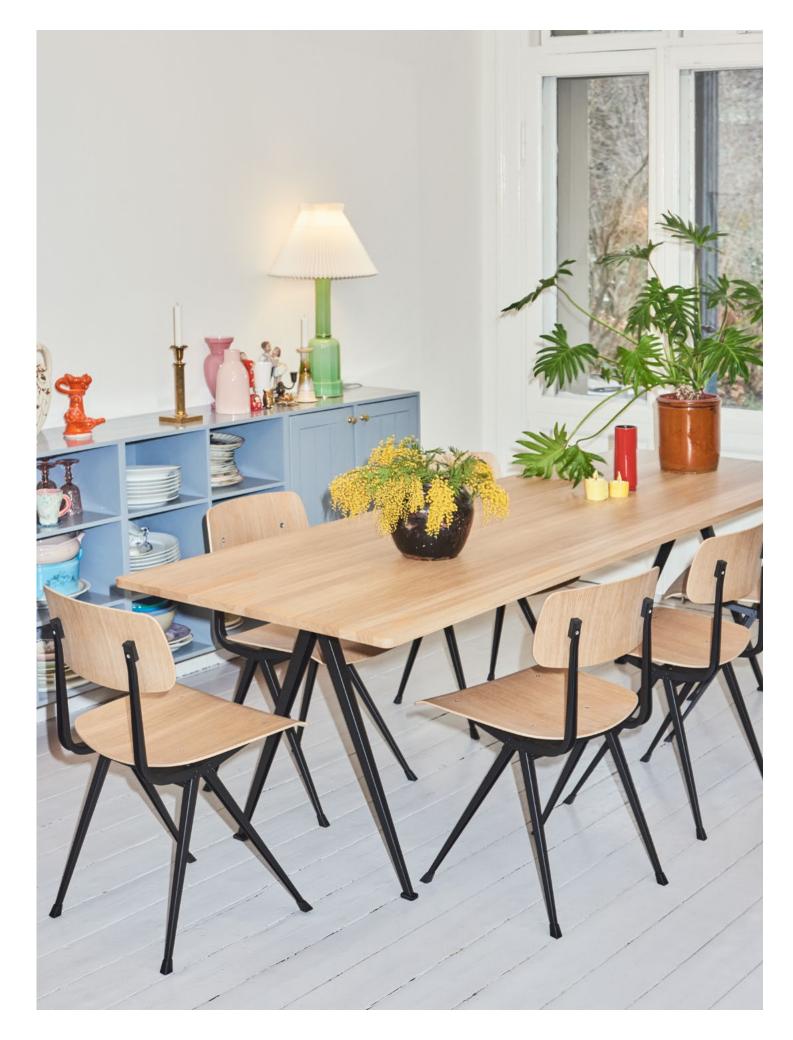

## **Chairs & Stools**

Using expert craftsmanship and handpicked materials, HAY chairs and stools are comfortable, flexible and lasting designs. Created for dining rooms, offices, sitting rooms and public spaces, the collections span innovative, iconic designs from upcoming designers to reissues of enduring classics.

## **Tables & Side Tables**

HAY's wide selection of versatile tables and side tables offers functional and aesthetic solutions for your home or work environment. The customisable range includes dining tables, meeting tables, coffee tables and desks in a variety of materials from wood to steel. Different sizes, colours and expressions enable you to complement or contrast the tables with other HAY designs.