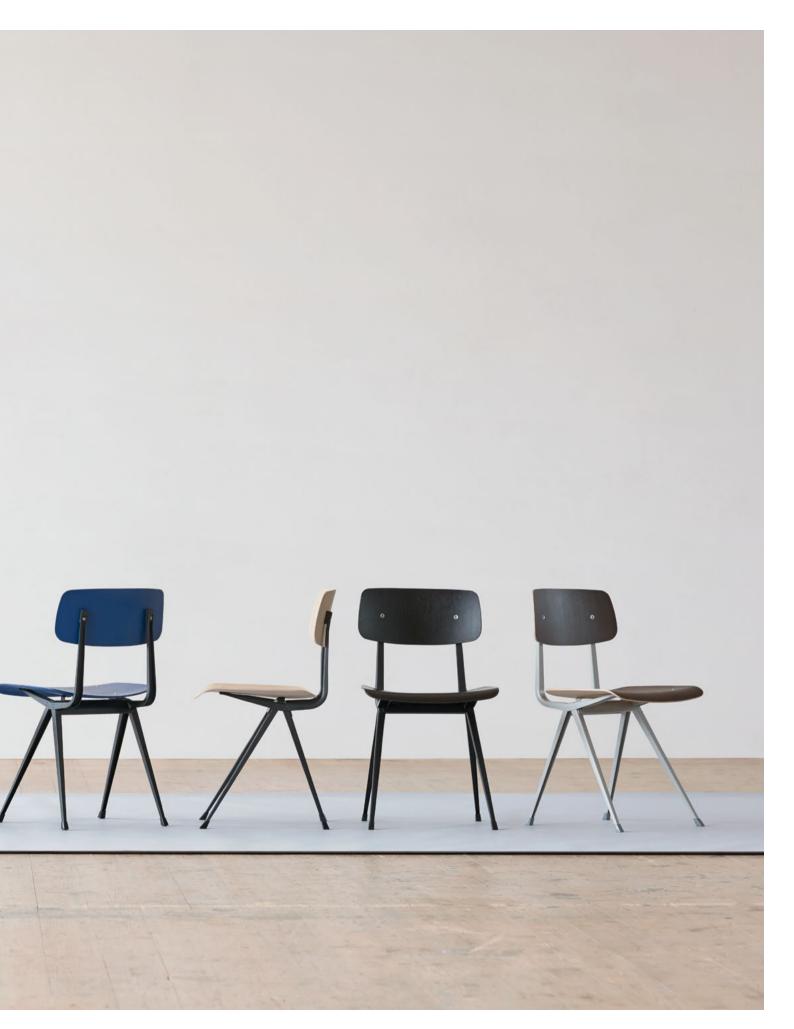

## **Chairs & Stools**

Using expert craftsmanship and handpicked materials, HAY chairs and stools are comfortable, flexible and lasting designs. Created for dining rooms, offices, sitting rooms and public spaces, the collections span innovative, iconic designs from upcoming designers to reissues of enduring classics.