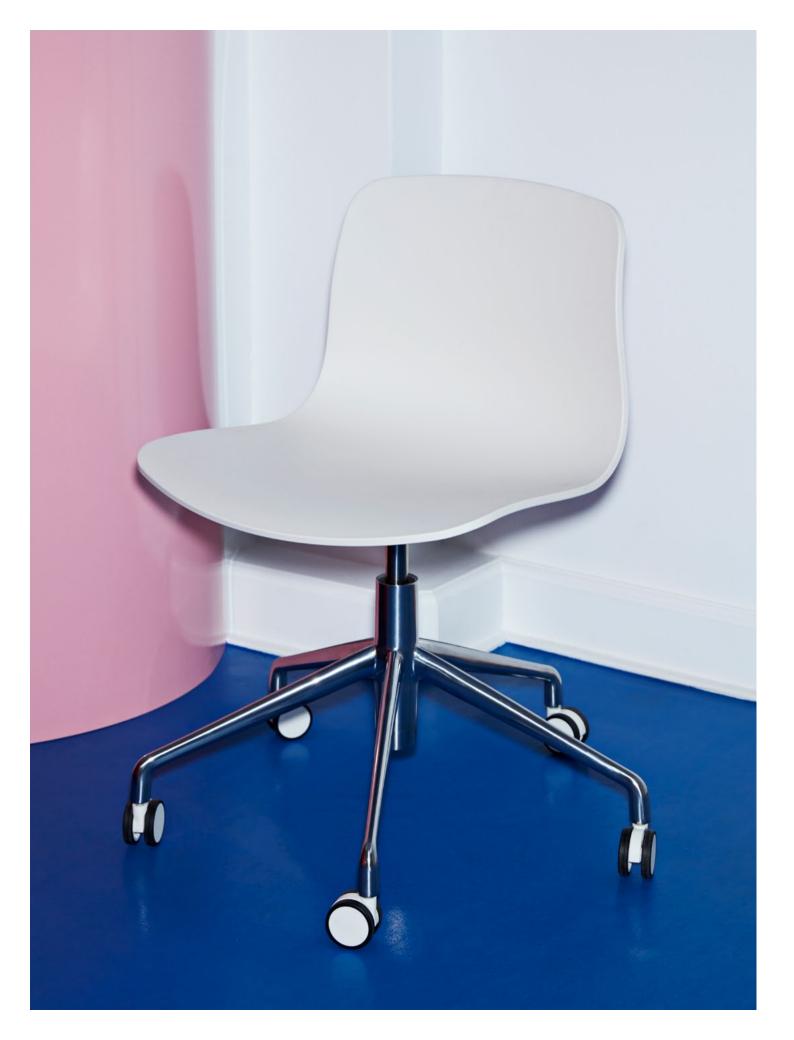

## **Chairs & Stools**

Using expert craftsmanship and handpicked materials, HAY chairs and stools are comfortable, flexible and lasting designs. Created for dining rooms, offices, sitting rooms and public spaces, the collections span innovative, iconic designs from upcoming designers to reissues of enduring classics.