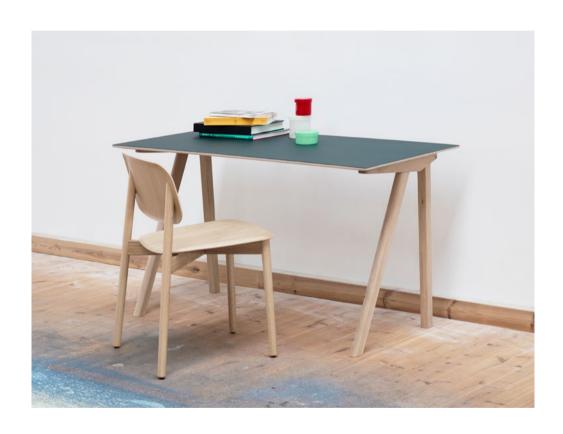

## **Tables & Side Tables**

HAY's wide selection of versatile tables and side tables offers functional and aesthetic solutions for your home or work environment. The customisable range includes dining tables, meeting tables, coffee tables and desks in a variety of materials from wood to steel. Different sizes, colours and expressions enable you to complement or contrast the tables with other HAY designs.