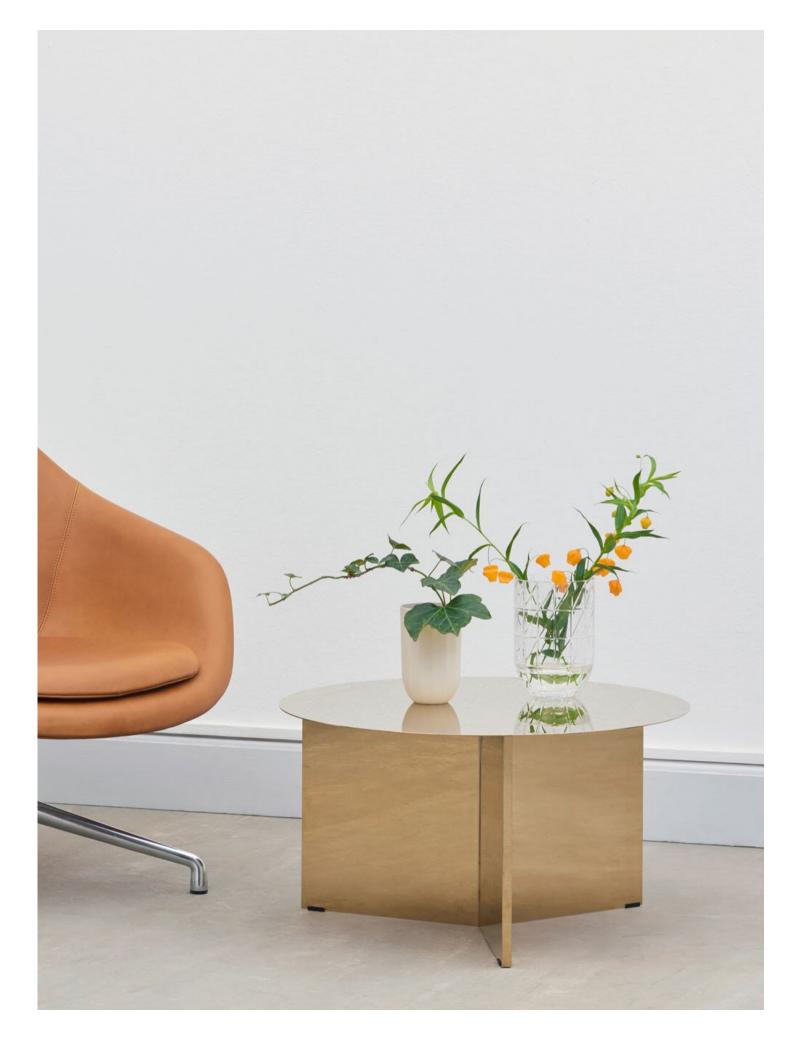

## **Tables & Side Tables**

HAY's wide selection of versatile tables and side tables offers functional and aesthetic solutions for your home or work environment. The customisable range includes dining tables, meeting tables, coffee tables and desks in a variety of materials from wood to steel. Different sizes, colours and expressions enable you to complement or contrast the tables with other HAY designs.

SLIT TABLE Round Brass 94

**New Order** 

New Order shelving and storage systems are well suited to the domestic environment and complemented by a range of elements and extensions designed for the workplace. Versatile and modular, the furniture can be customised to your environment and taste.