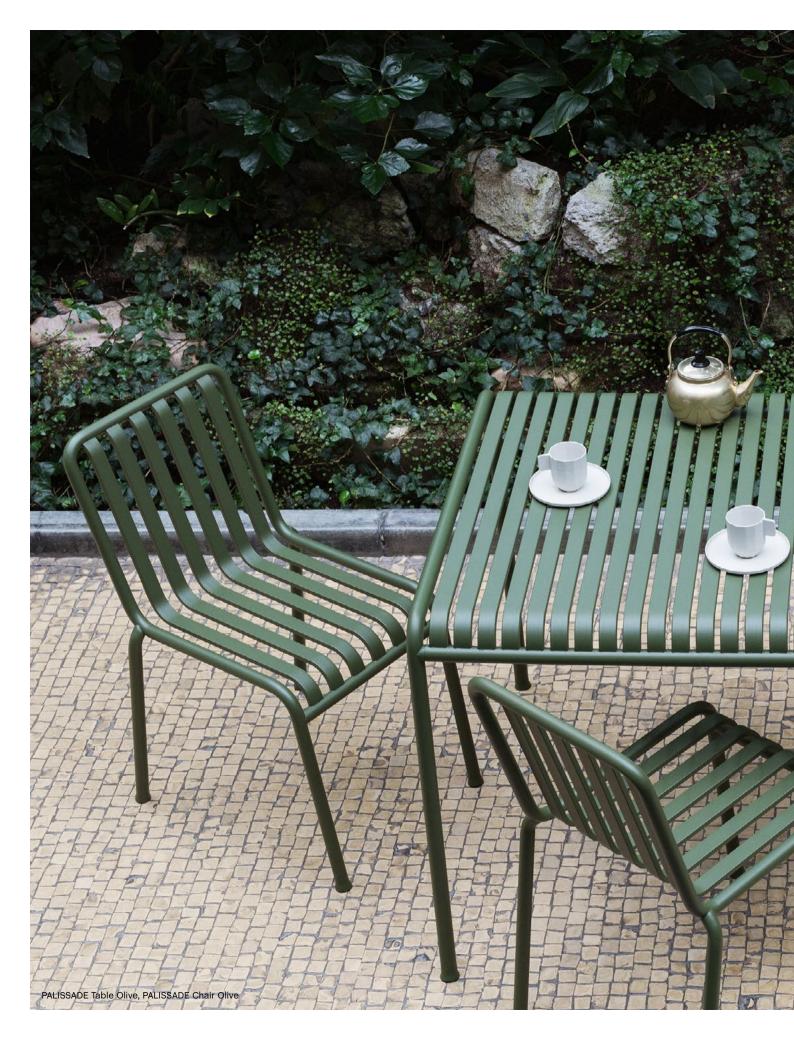

Outdoor

Designed to withstand the elements, HAY's outdoor collection is built in durable, resilient materials that can remain outside all year round. Comprising tables, chairs, benches and stools, the range of outdoor furniture offers comfort and function for patios, gardens or cafés.