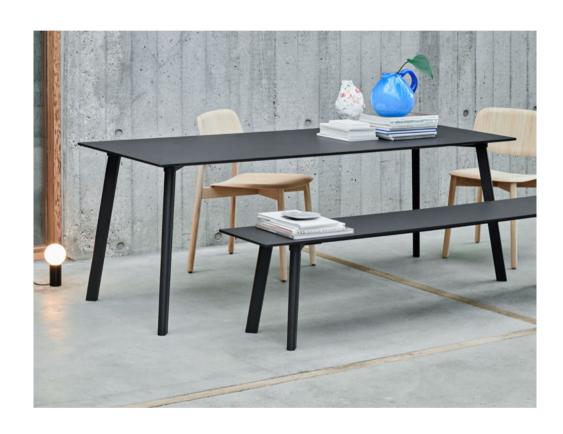

## **Tables & Side Tables**

HAY's wide selection of versatile tables and side tables offers functional and aesthetic solutions for your home or work environment. The customisable range includes dining tables, meeting tables, coffee tables and desks in a variety of materials from wood to steel. Different sizes, colours and expressions enable you to complement or contrast the tables with other HAY designs.