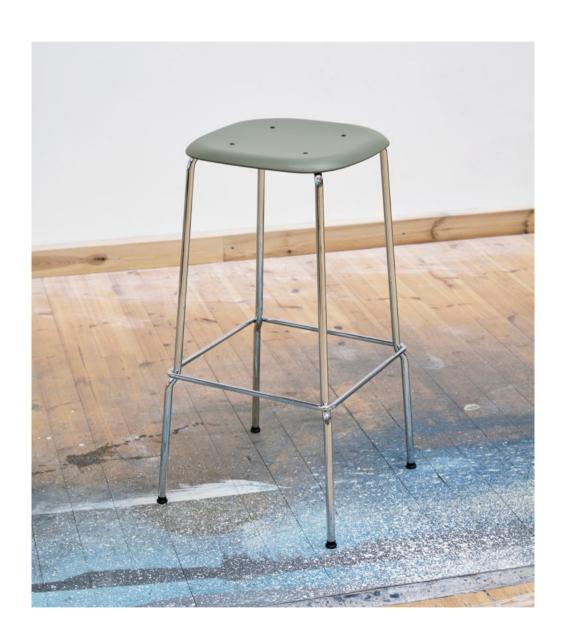

## **Chairs & Stools**

Using expert craftsmanship and handpicked materials, HAY chairs and stools are comfortable, flexible and lasting designs. Created for dining rooms, offices, sitting rooms and public spaces, the collections span innovative, iconic designs from upcoming designers to reissues of enduring classics.