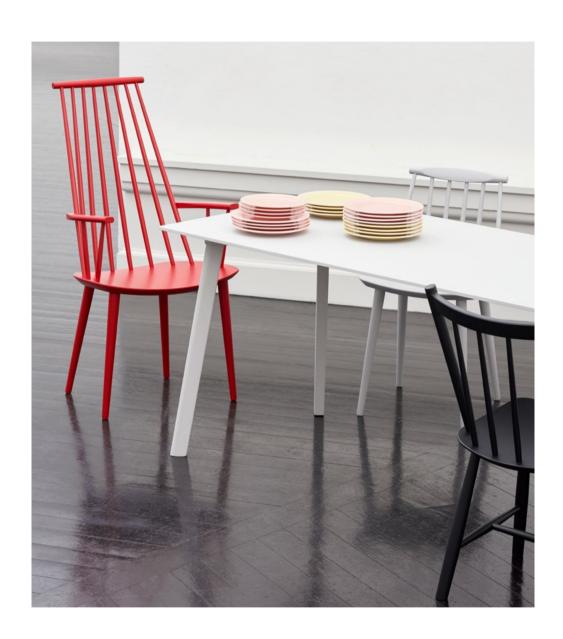

## **Chairs & Stools**

Using expert craftsmanship and handpicked materials, HAY chairs and stools are comfortable, flexible and lasting designs. Created for dining rooms, offices, sitting rooms and public spaces, the collections span innovative, iconic designs from upcoming designers to reissues of enduring classics.