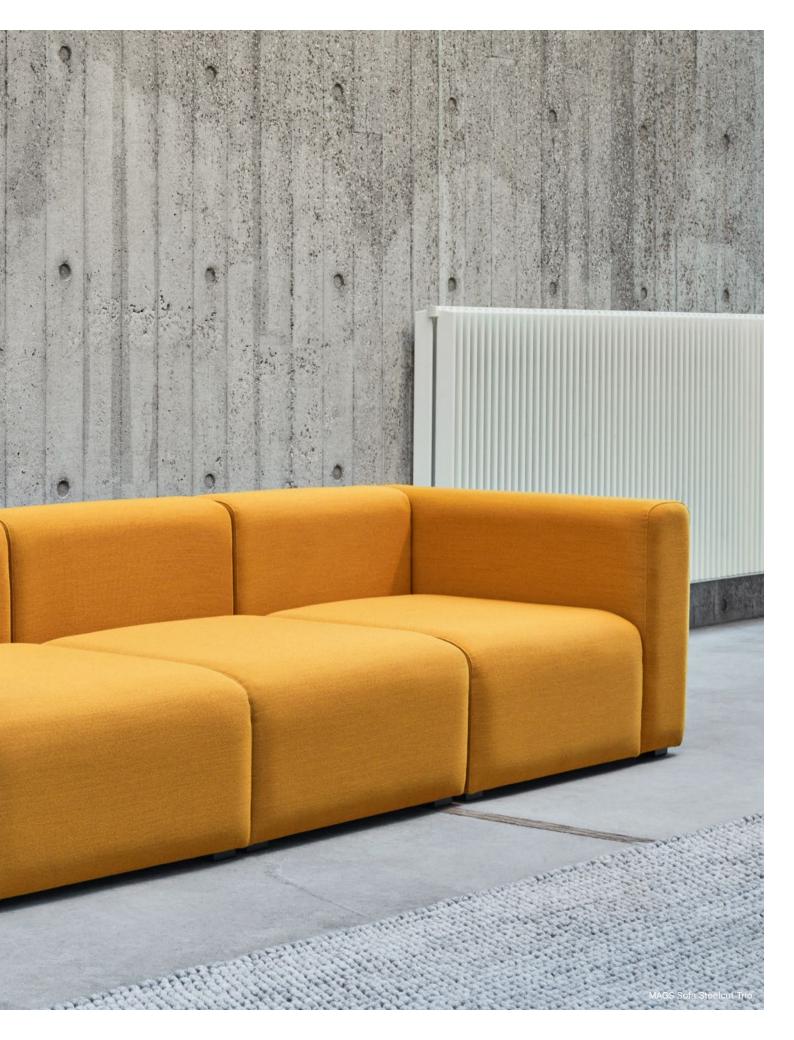

Sofas

Superior comfort engineering, durability and flexibility form the cornerstone of HAY's sofa designs. The extensive range includes two- and three-seaters, modular sofas and flat-packed sofas in floor level and elevated designs. Precise attention to construction and carefully selected fabrics ensure our sofas are built to withstand daily use in homes, corporate environments and public spaces for generations to come.