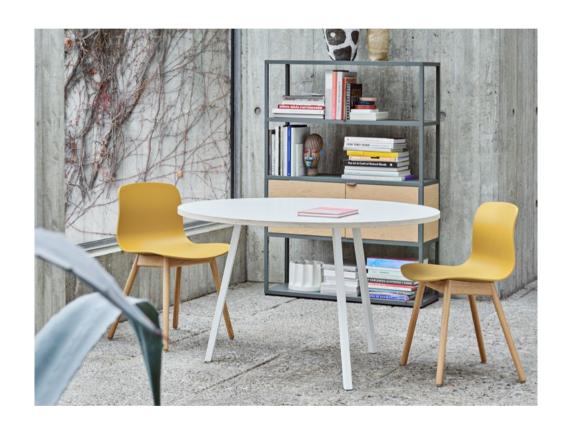

## **Chairs & Stools**

Using expert craftsmanship and handpicked materials, HAY chairs and stools are comfortable, flexible and lasting designs. Created for dining rooms, offices, sitting rooms and public spaces, the collections span innovative, iconic designs from upcoming designers to reissues of enduring classics.

## **Tables & Side Tables**

HAY's wide selection of versatile tables and side tables offers functional and aesthetic solutions for your home or work environment. The customisable range includes dining tables, meeting tables, coffee tables and desks in a variety of materials from wood to steel. Different sizes, colours and expressions enable you to complement or contrast the tables with other HAY designs.