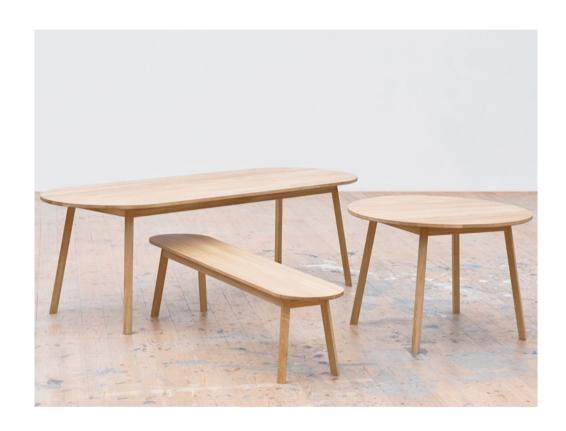

## **Tables & Side Tables**

HAY's wide selection of versatile tables and side tables offers functional and aesthetic solutions for your home or work environment. The customisable range includes dining tables, meeting tables, coffee tables and desks in a variety of materials from wood to steel. Different sizes, colours and expressions enable you to complement or contrast the tables with other HAY designs.