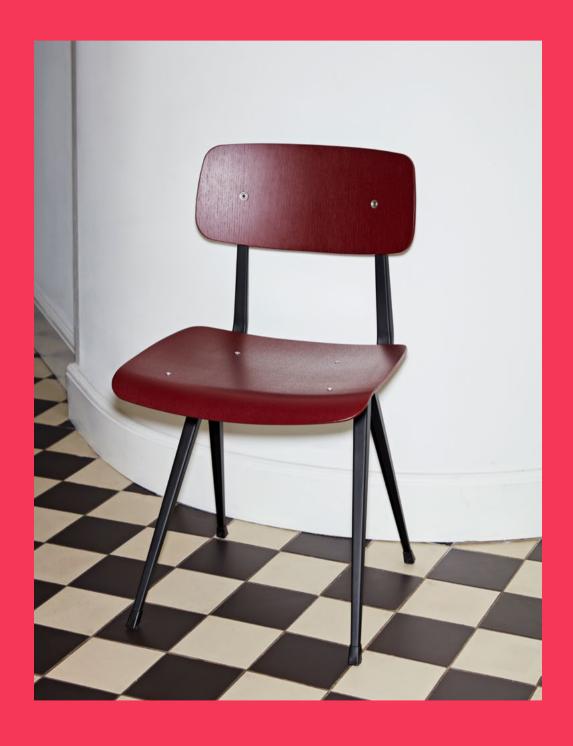

## **Chairs & Stools**

Using expert craftsmanship and handpicked materials, HAY chairs and stools are comfortable, flexible and lasting designs. Created for dining rooms, offices, sitting rooms and public spaces, the collections span innovative, iconic designs from upcoming designers to reissues of enduring classics.