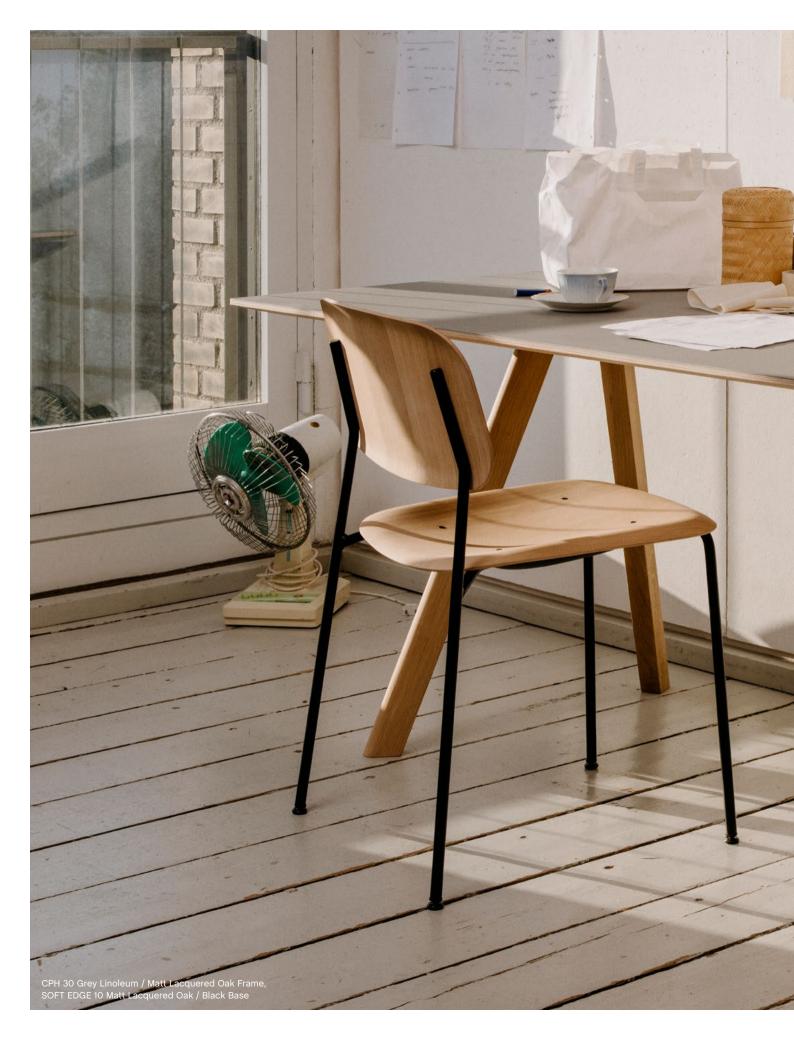

## **Chairs & Stools**

Using expert craftsmanship and handpicked materials, HAY chairs and stools are comfortable, flexible and lasting designs. Created for dining rooms, offices, sitting rooms and public spaces, the collections span innovative, iconic designs from upcoming designers to reissues of enduring classics.

## **Tables & Side Tables**

HAY's wide selection of versatile tables and side tables offers functional and aesthetic solutions for your home or work environment. The customisable range includes dining tables, meeting tables, coffee tables and desks in a variety of materials from wood to steel. Different sizes, colours and expressions enable you to complement or contrast the tables with other HAY designs.