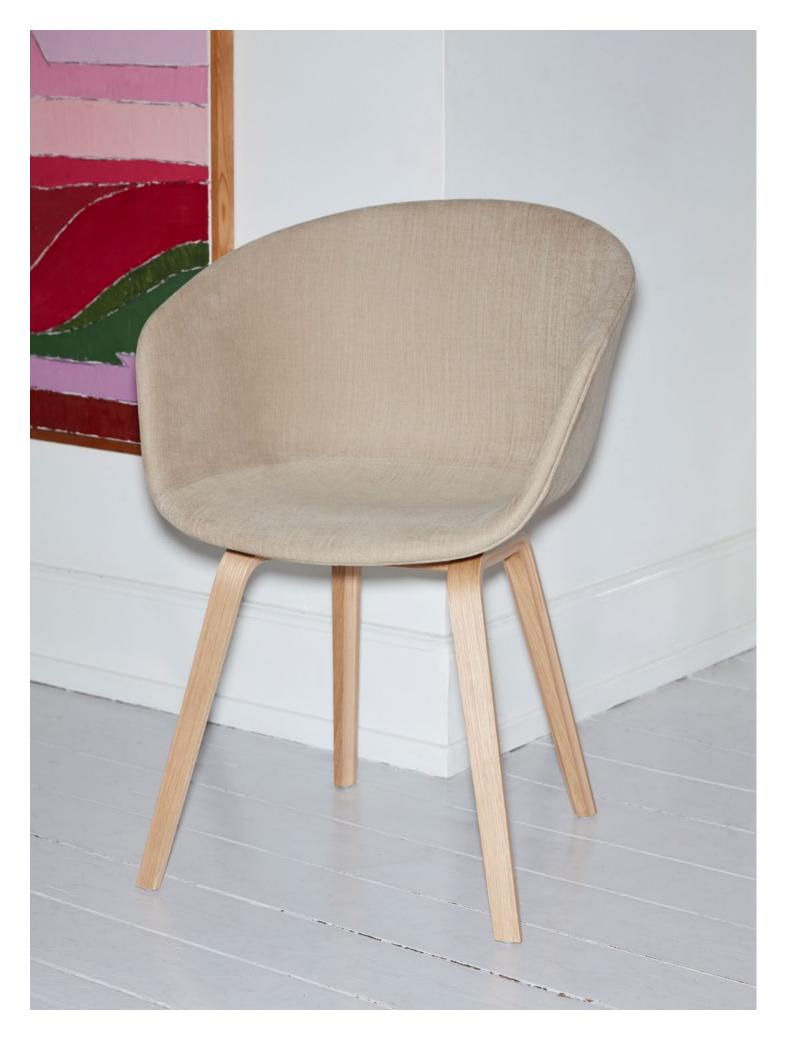

## **Chairs & Stools**

Using expert craftsmanship and handpicked materials, HAY chairs and stools are comfortable, flexible and lasting designs. Created for dining rooms, offices, sitting rooms and public spaces, the collections span innovative, iconic designs from upcoming designers to reissues of enduring classics.