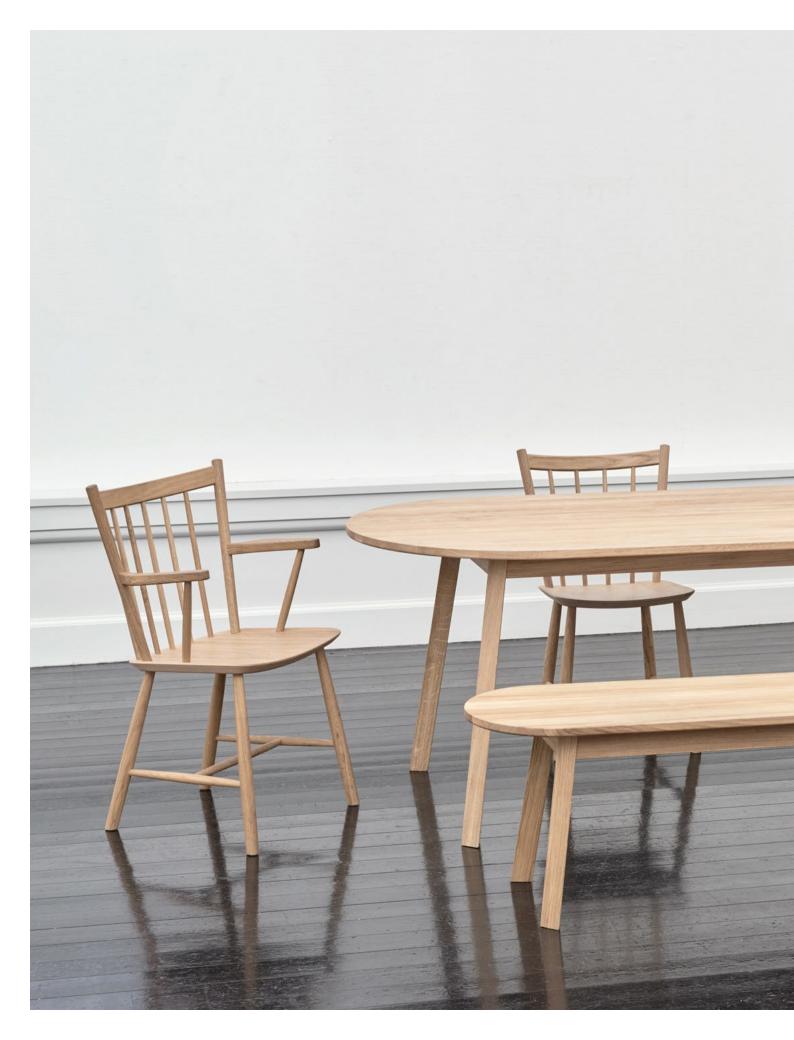

## **Chairs & Stools**

Using expert craftsmanship and handpicked materials, HAY chairs and stools are comfortable, flexible and lasting designs. Created for dining rooms, offices, sitting rooms and public spaces, the collections span innovative, iconic designs from upcoming designers to reissues of enduring classics.

## **Tables & Side Tables**

HAY's wide selection of versatile tables and side tables offers functional and aesthetic solutions for your home or work environment. The customisable range includes dining tables, meeting tables, coffee tables and desks in a variety of materials from wood to steel. Different sizes, colours and expressions enable you to complement or contrast the tables with other HAY designs.