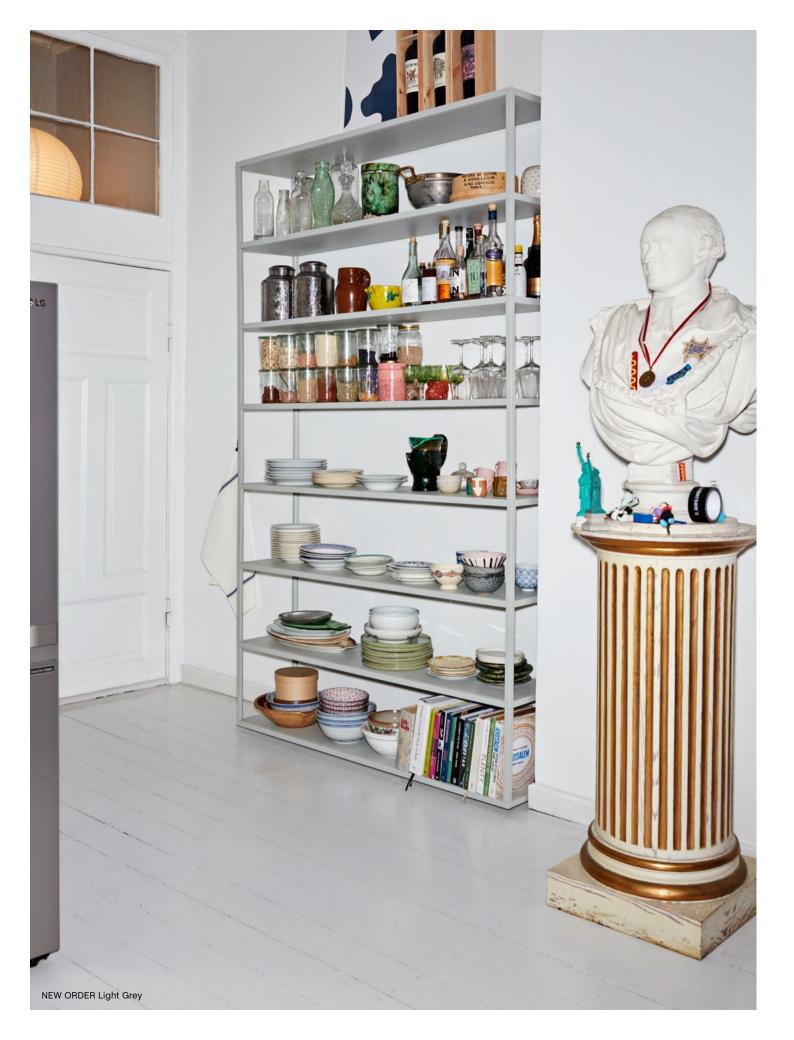

SLIT TABLE Round Brass 94

**New Order** 

New Order shelving and storage systems are well suited to the domestic environment and complemented by a range of elements and extensions designed for the workplace. Versatile and modular, the furniture can be customised to your environment and taste.