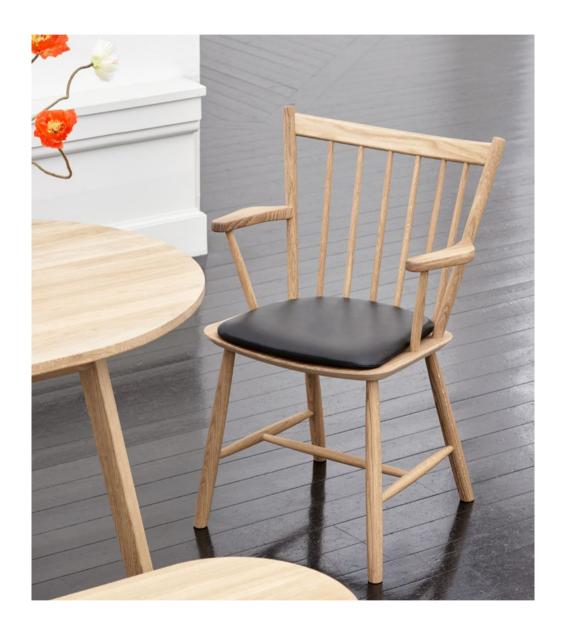

## **Chairs & Stools**

Using expert craftsmanship and handpicked materials, HAY chairs and stools are comfortable, flexible and lasting designs. Created for dining rooms, offices, sitting rooms and public spaces, the collections span innovative, iconic designs from upcoming designers to reissues of enduring classics.