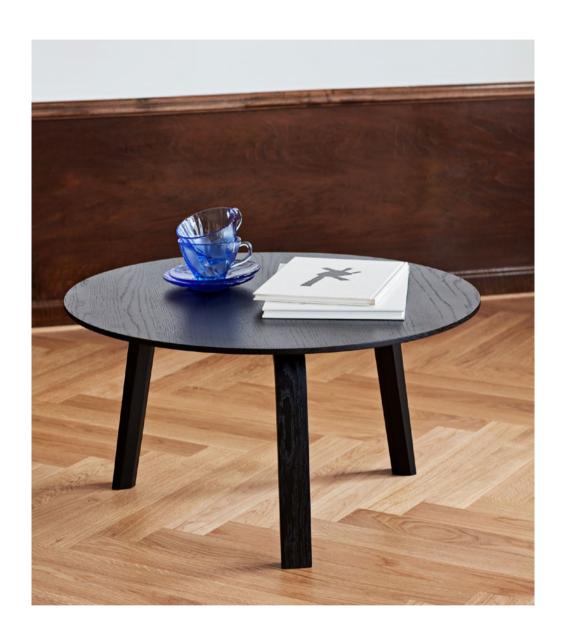

## **Tables & Side Tables**

HAY's wide selection of versatile tables and side tables offers functional and aesthetic solutions for your home or work environment. The customisable range includes dining tables, meeting tables, coffee tables and desks in a variety of materials from wood to steel. Different sizes, colours and expressions enable you to complement or contrast the tables with other HAY designs.