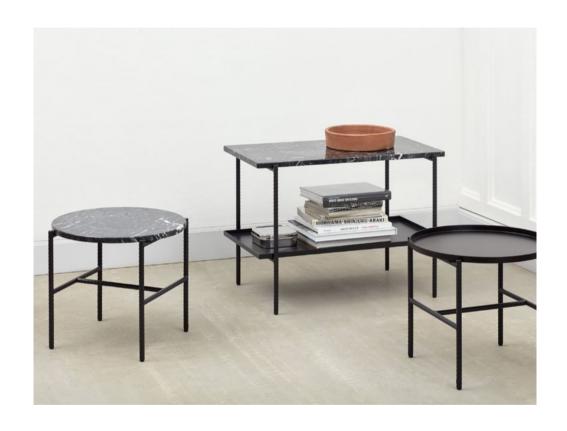

## **Tables & Side Tables**

HAY's wide selection of versatile tables and side tables offers functional and aesthetic solutions for your home or work environment. The customisable range includes dining tables, meeting tables, coffee tables and desks in a variety of materials from wood to steel. Different sizes, colours and expressions enable you to complement or contrast the tables with other HAY designs.