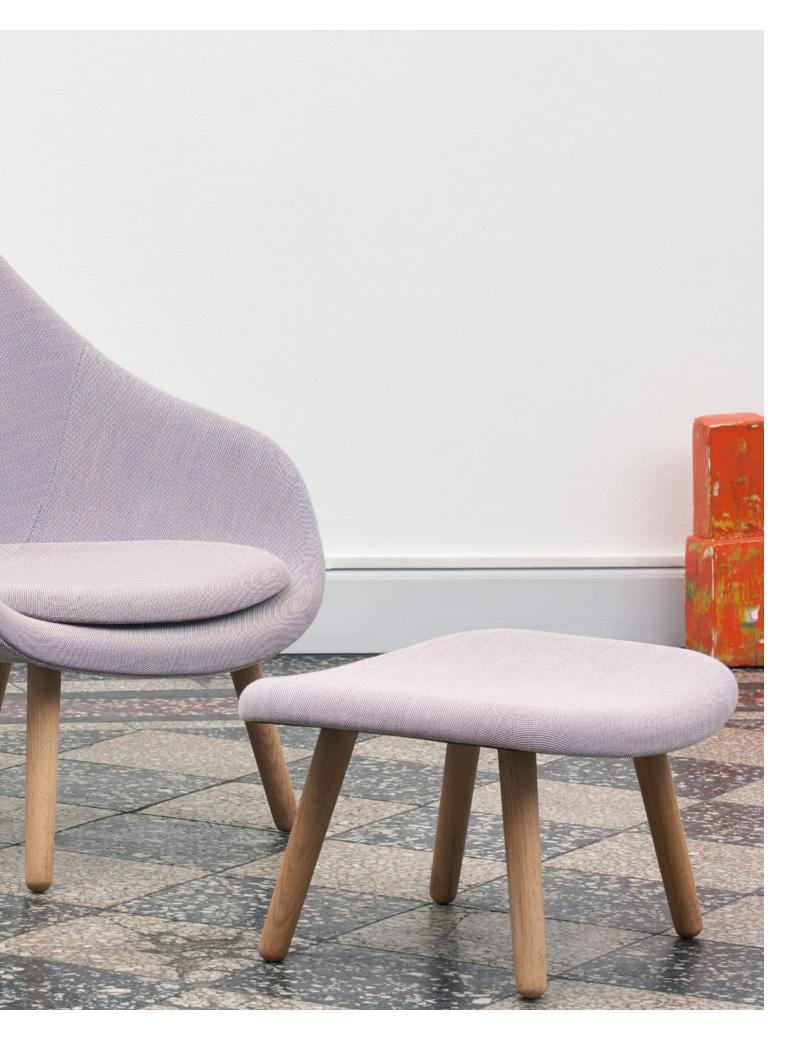

## Lounge

With their comfort-centric design and inviting expression, HAY's lounge chairs create the ideal space for relaxing, reading or waiting. Ranging from timeless classics to cutting-edge designs, lounge chairs are available in a variety of materials to suit reception areas, offices and private homes. Each lounge collection has its own distinct identity and unique profile, yet they all share the same focus on precise detailing and craftsmanship.