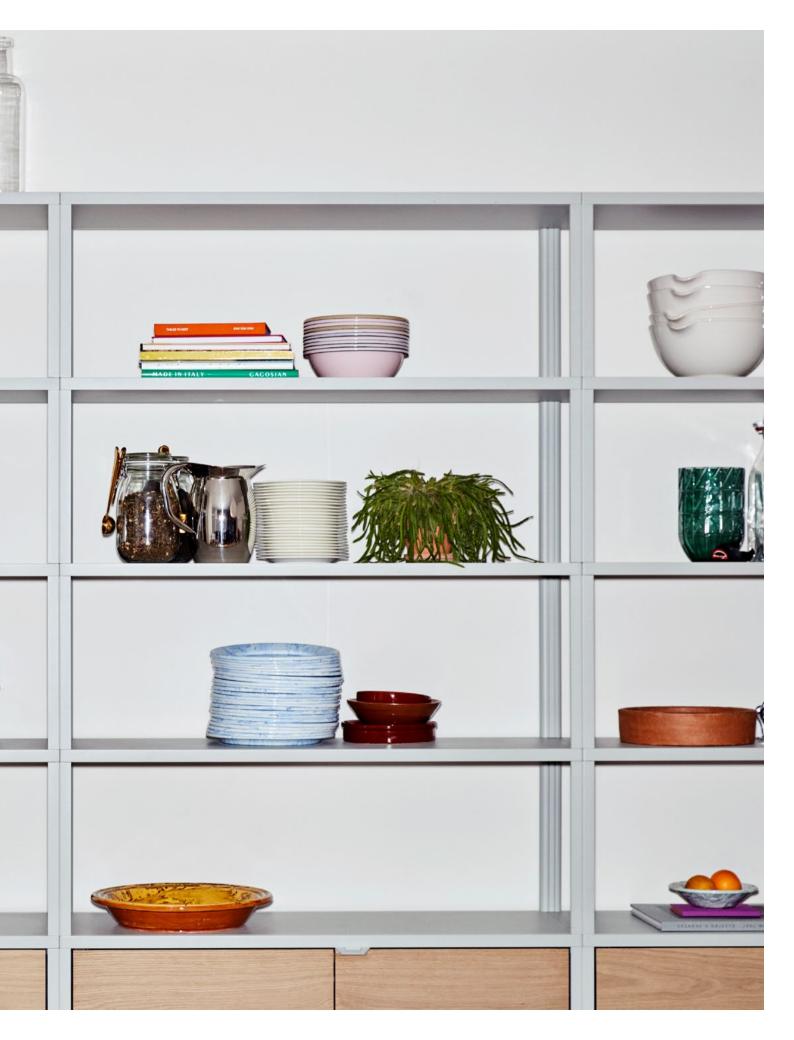

SLIT TABLE Round Brass 94

**New Order** 

New Order shelving and storage systems are well suited to the domestic environment and complemented by a range of elements and extensions designed for the workplace. Versatile and modular, the furniture can be customised to your environment and taste.