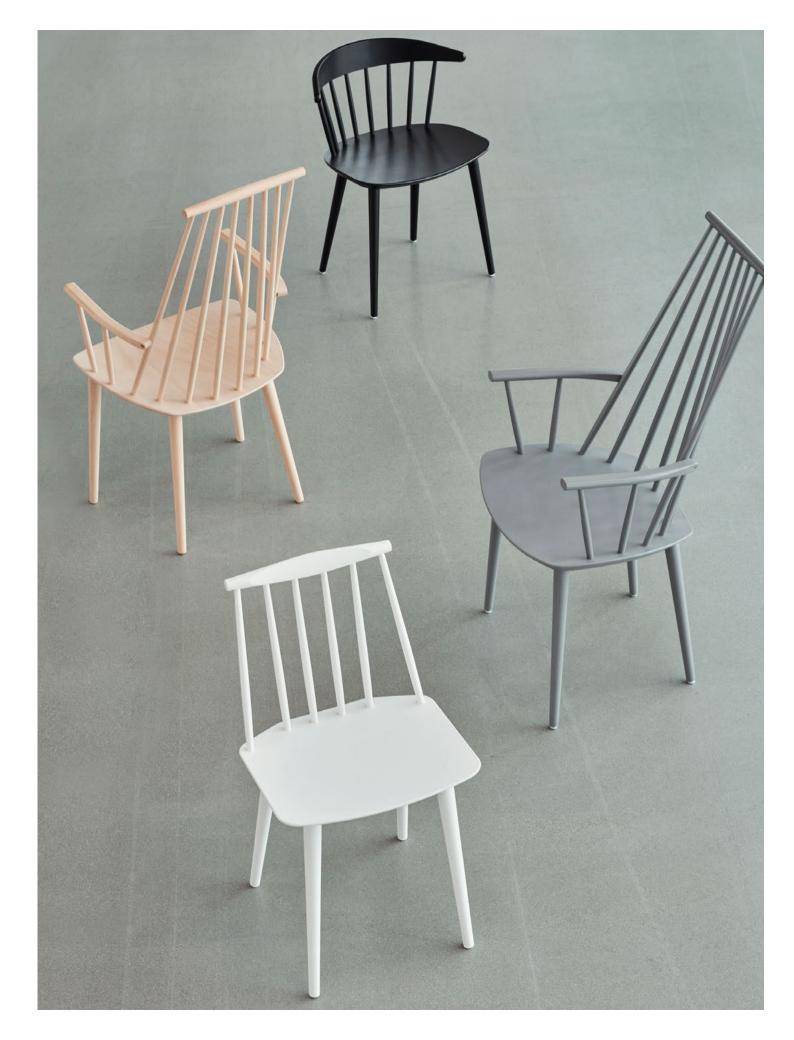

## **Chairs & Stools**

Using expert craftsmanship and handpicked materials, HAY chairs and stools are comfortable, flexible and lasting designs. Created for dining rooms, offices, sitting rooms and public spaces, the collections span innovative, iconic designs from upcoming designers to reissues of enduring classics.