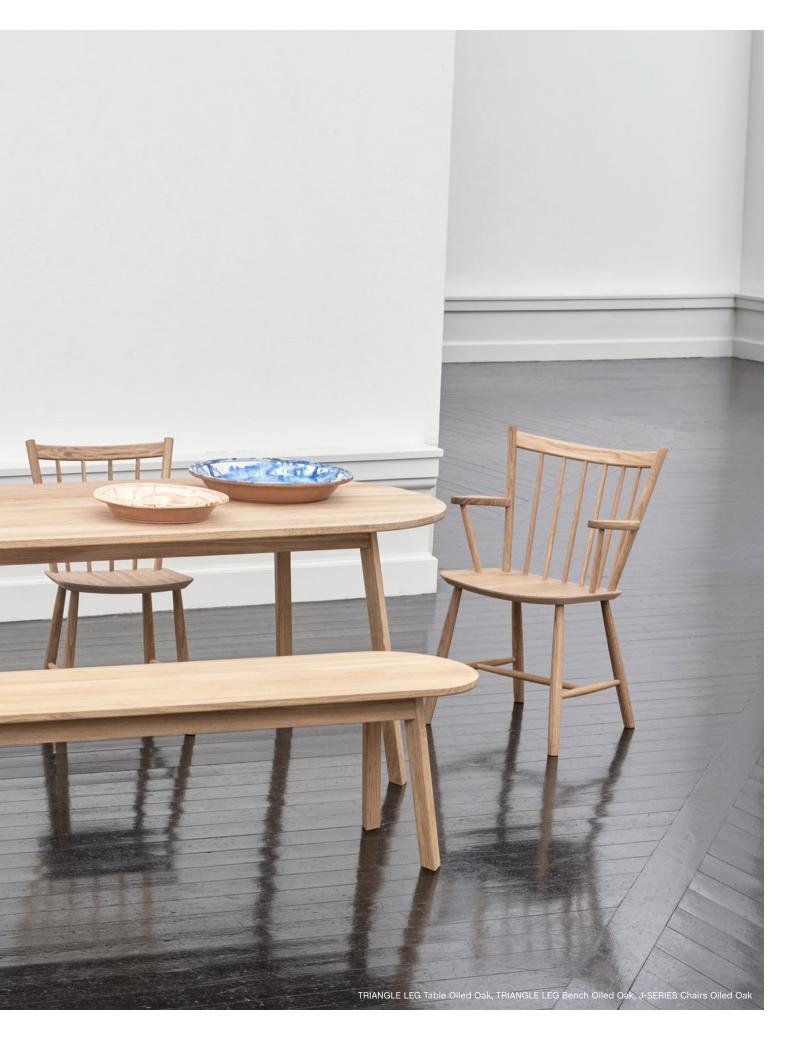

## **Chairs & Stools**

Using expert craftsmanship and handpicked materials, HAY chairs and stools are comfortable, flexible and lasting designs. Created for dining rooms, offices, sitting rooms and public spaces, the collections span innovative, iconic designs from upcoming designers to reissues of enduring classics.

## **Tables & Side Tables**

HAY's wide selection of versatile tables and side tables offers functional and aesthetic solutions for your home or work environment. The customisable range includes dining tables, meeting tables, coffee tables and desks in a variety of materials from wood to steel. Different sizes, colours and expressions enable you to complement or contrast the tables with other HAY designs.