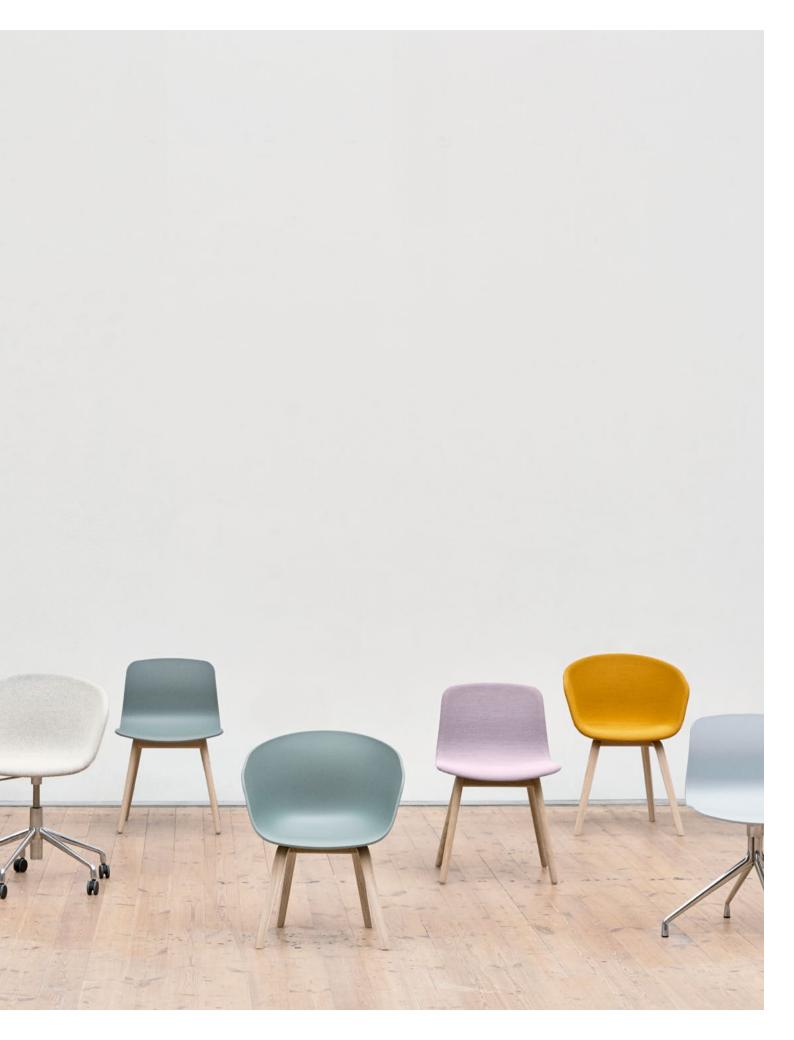

## **Chairs & Stools**

Using expert craftsmanship and handpicked materials, HAY chairs and stools are comfortable, flexible and lasting designs. Created for dining rooms, offices, sitting rooms and public spaces, the collections span innovative, iconic designs from upcoming designers to reissues of enduring classics.