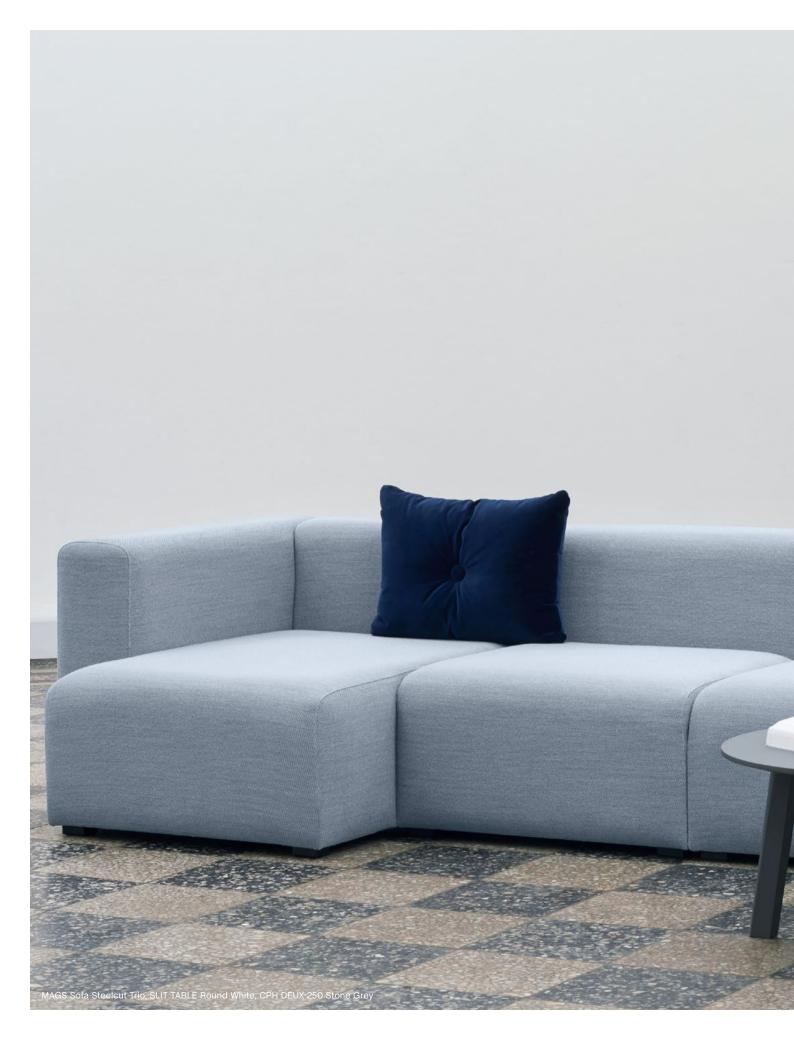

Sofas

Superior comfort engineering, durability and flexibility form the cornerstone of HAY's sofa designs. The extensive range includes two- and three-seaters, modular sofas and flat-packed sofas in floor level and elevated designs. Precise attention to construction and carefully selected fabrics ensure our sofas are built to withstand daily use in homes, corporate environments and public spaces for generations to come.