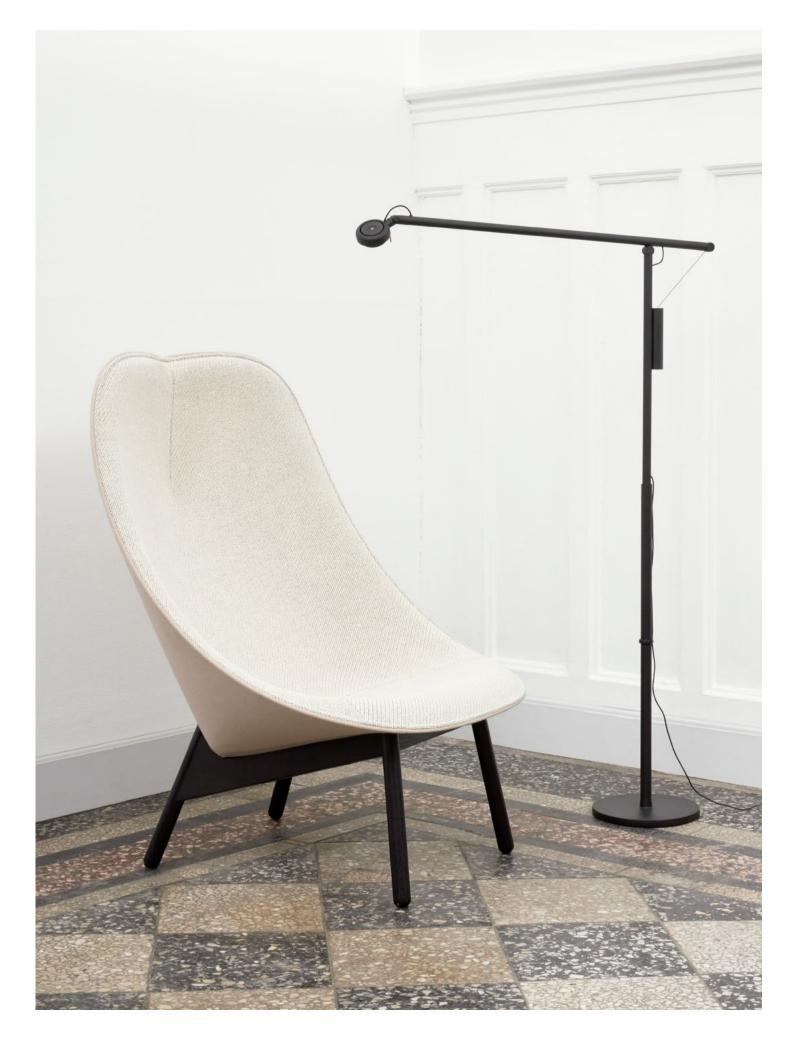

## Lounge

With their comfort-centric design and inviting expression, HAY's lounge chairs create the ideal space for relaxing, reading or waiting. Ranging from timeless classics to cutting-edge designs, lounge chairs are available in a variety of materials to suit reception areas, offices and private homes. Each lounge collection has its own distinct identity and unique profile, yet they all share the same focus on precise detailing and craftsmanship.