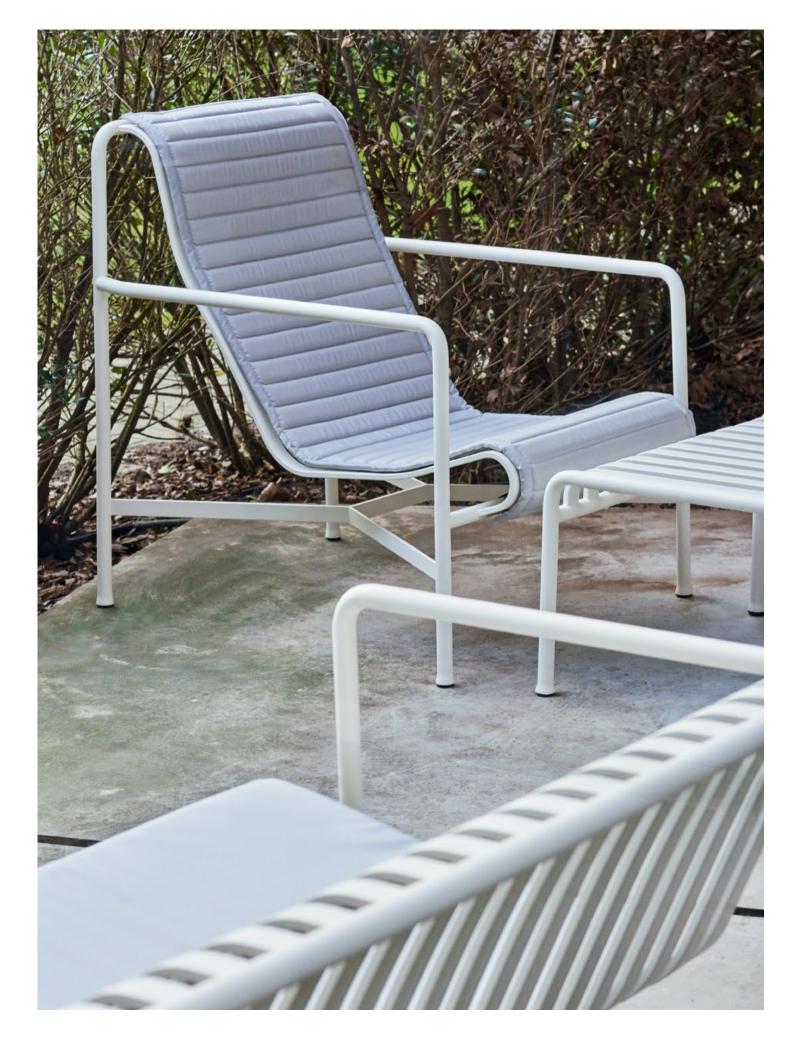

## Lounge

With their comfort-centric design and inviting expression, HAY's lounge chairs create the ideal space for relaxing, reading or waiting. Ranging from timeless classics to cutting-edge designs, lounge chairs are available in a variety of materials to suit reception areas, offices and private homes. Each lounge collection has its own distinct identity and unique profile, yet they all share the same focus on precise detailing and craftsmanship.

Outdoor

Designed to withstand the elements, HAY's outdoor collection is built in durable, resilient materials that can remain outside all year round. Comprising tables, chairs, benches and stools, the range of outdoor furniture offers comfort and function for patios, gardens or cafés.