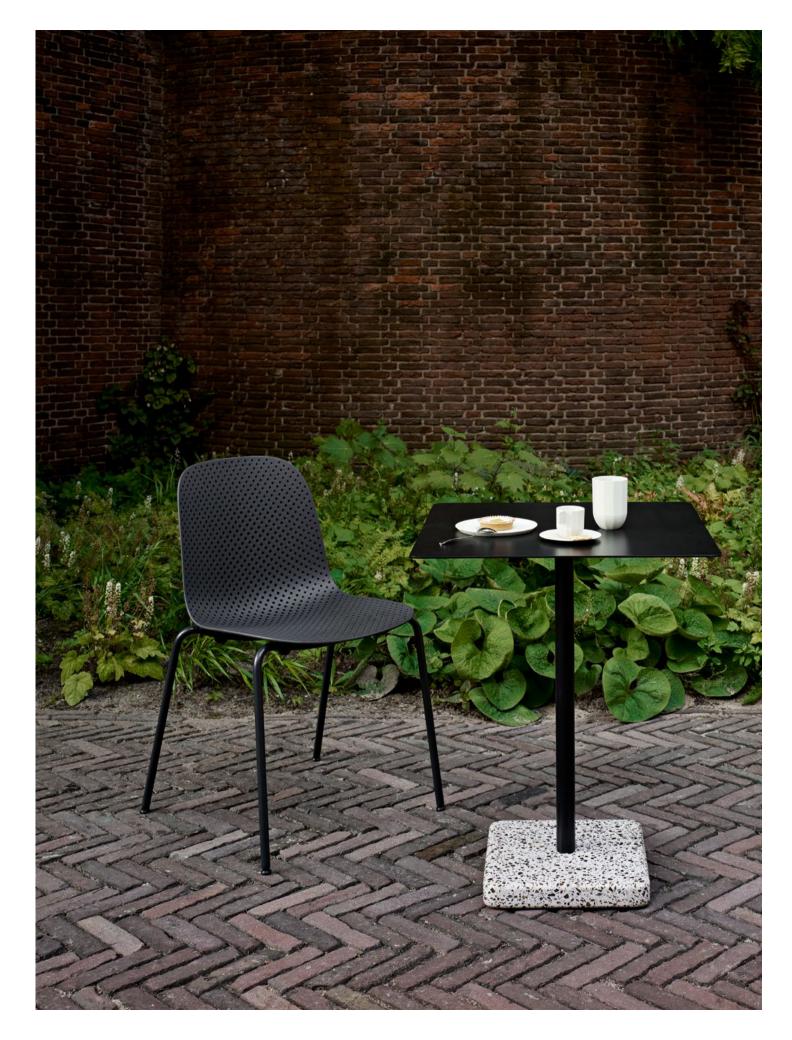

Outdoor

Designed to withstand the elements, HAY's outdoor collection is built in durable, resilient materials that can remain outside all year round. Comprising tables, chairs, benches and stools, the range of outdoor furniture offers comfort and function for patios, gardens or cafés.