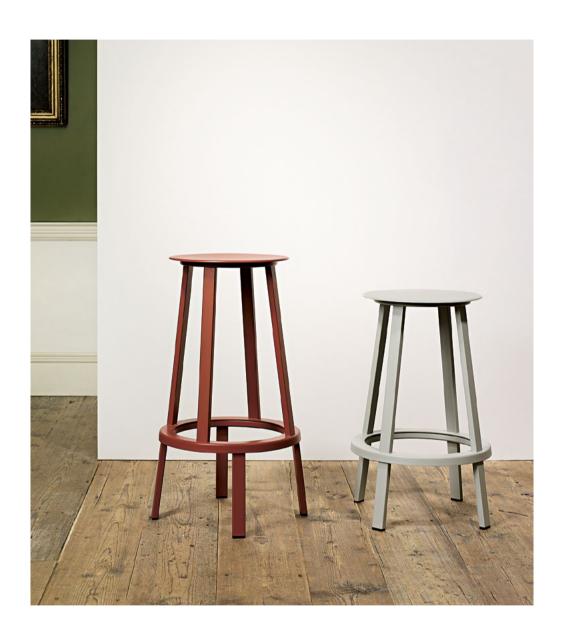

## **Chairs & Stools**

Using expert craftsmanship and handpicked materials, HAY chairs and stools are comfortable, flexible and lasting designs. Created for dining rooms, offices, sitting rooms and public spaces, the collections span innovative, iconic designs from upcoming designers to reissues of enduring classics.