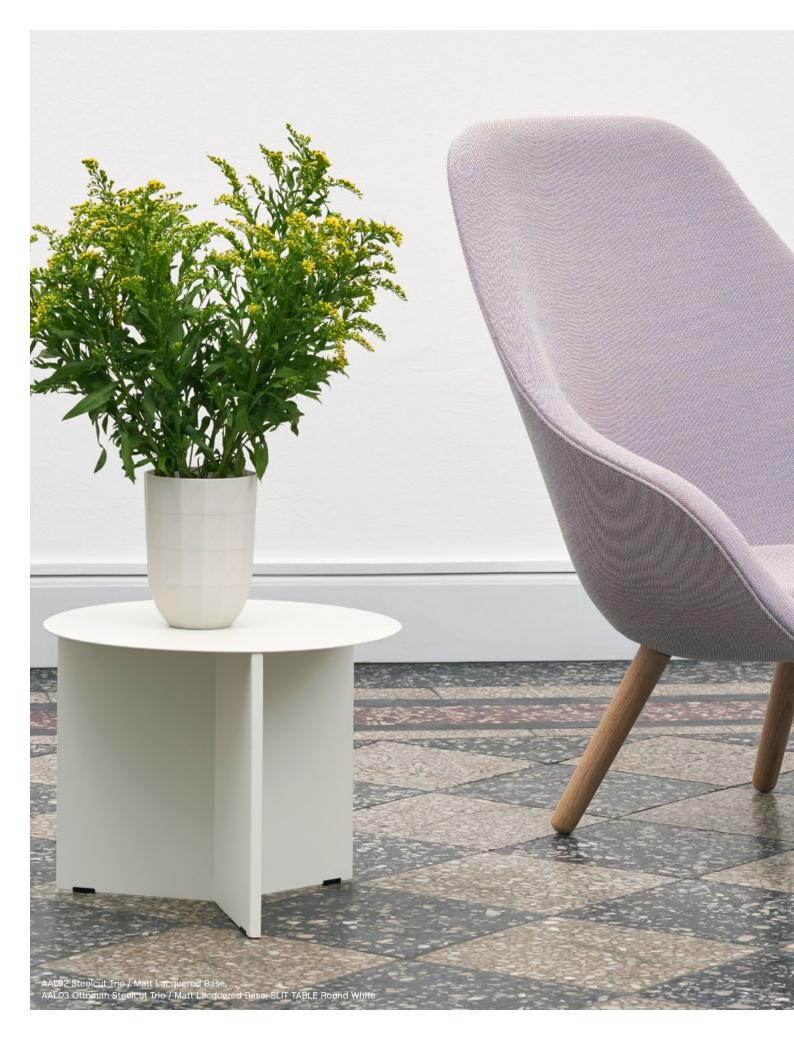

## Lounge

With their comfort-centric design and inviting expression, HAY's lounge chairs create the ideal space for relaxing, reading or waiting. Ranging from timeless classics to cutting-edge designs, lounge chairs are available in a variety of materials to suit reception areas, offices and private homes. Each lounge collection has its own distinct identity and unique profile, yet they all share the same focus on precise detailing and craftsmanship.

## **Tables & Side Tables**

HAY's wide selection of versatile tables and side tables offers functional and aesthetic solutions for your home or work environment. The customisable range includes dining tables, meeting tables, coffee tables and desks in a variety of materials from wood to steel. Different sizes, colours and expressions enable you to complement or contrast the tables with other HAY designs.

SLIT TABLE Round Brass 94

**New Order** 

New Order shelving and storage systems are well suited to the domestic environment and complemented by a range of elements and extensions designed for the workplace. Versatile and modular, the furniture can be customised to your environment and taste.