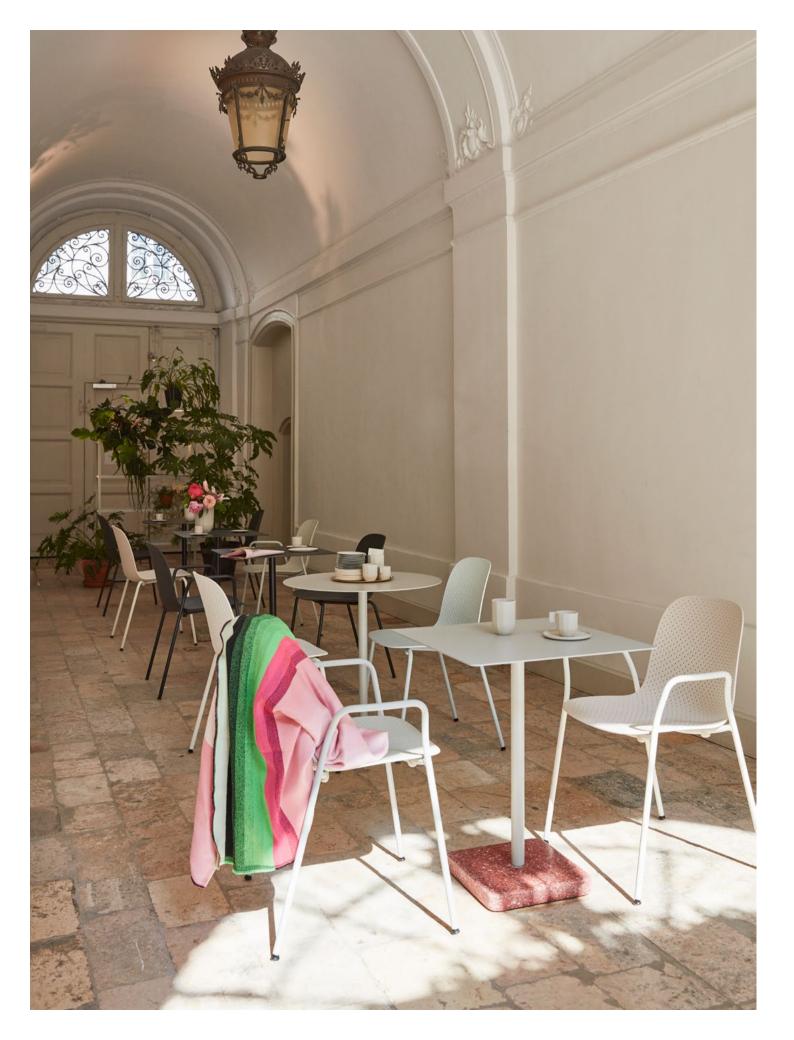

## **Chairs & Stools**

Using expert craftsmanship and handpicked materials, HAY chairs and stools are comfortable, flexible and lasting designs. Created for dining rooms, offices, sitting rooms and public spaces, the collections span innovative, iconic designs from upcoming designers to reissues of enduring classics.

Outdoor

Designed to withstand the elements, HAY's outdoor collection is built in durable, resilient materials that can remain outside all year round. Comprising tables, chairs, benches and stools, the range of outdoor furniture offers comfort and function for patios, gardens or cafés.