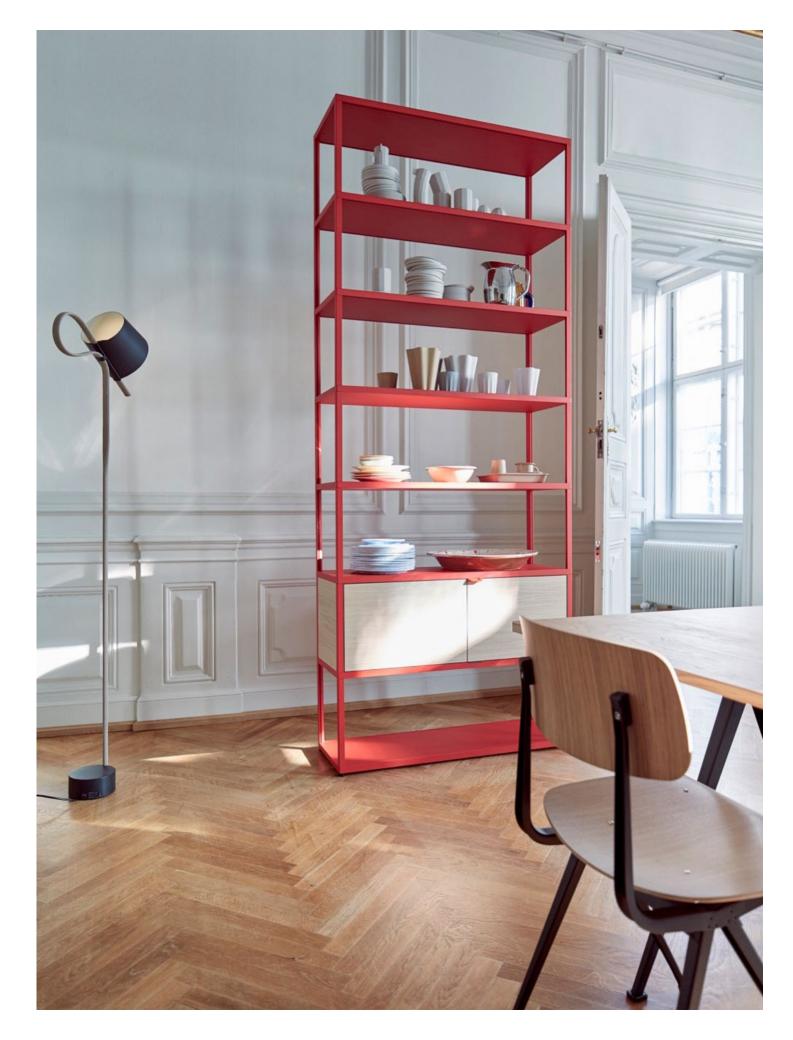

SLIT TABLE Round Brass 94

**New Order** 

New Order shelving and storage systems are well suited to the domestic environment and complemented by a range of elements and extensions designed for the workplace. Versatile and modular, the furniture can be customised to your environment and taste.