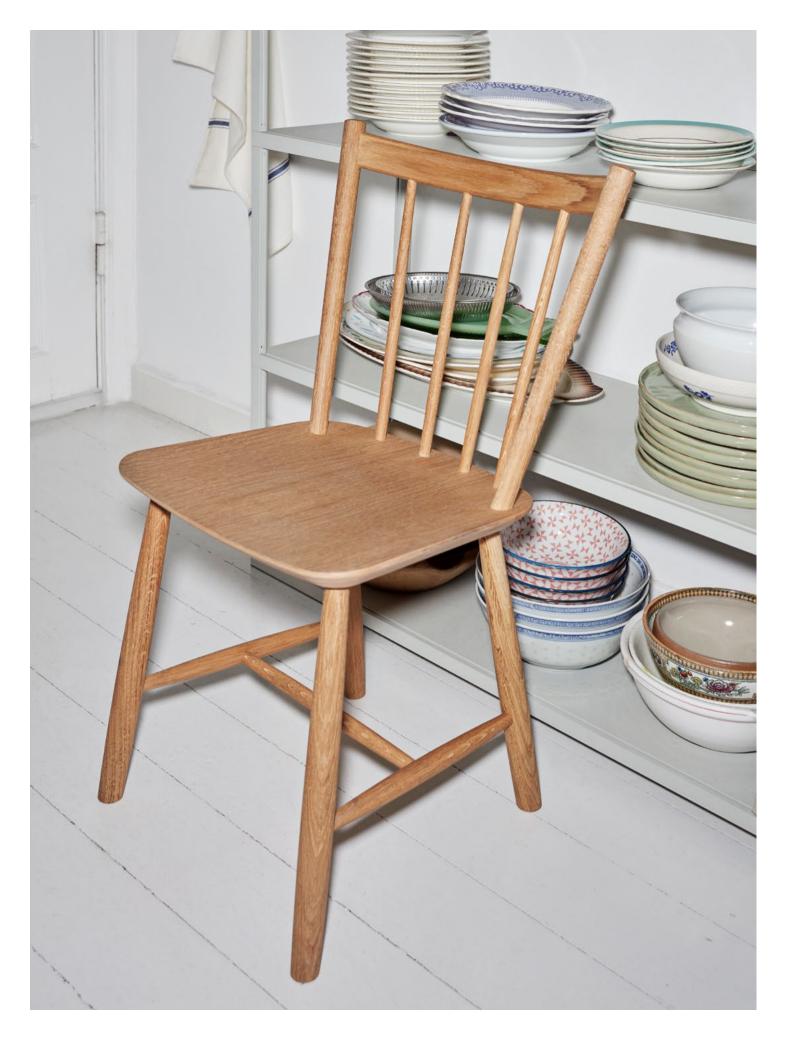

## **Chairs & Stools**

Using expert craftsmanship and handpicked materials, HAY chairs and stools are comfortable, flexible and lasting designs. Created for dining rooms, offices, sitting rooms and public spaces, the collections span innovative, iconic designs from upcoming designers to reissues of enduring classics.