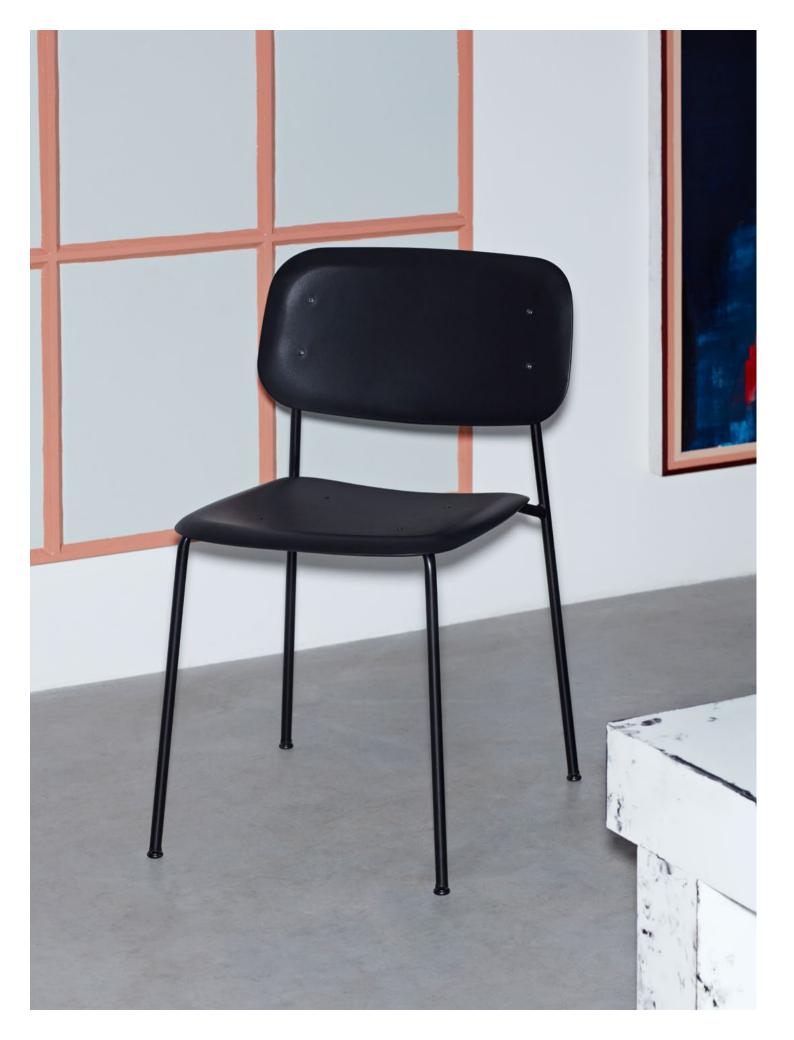

## **Chairs & Stools**

Using expert craftsmanship and handpicked materials, HAY chairs and stools are comfortable, flexible and lasting designs. Created for dining rooms, offices, sitting rooms and public spaces, the collections span innovative, iconic designs from upcoming designers to reissues of enduring classics.