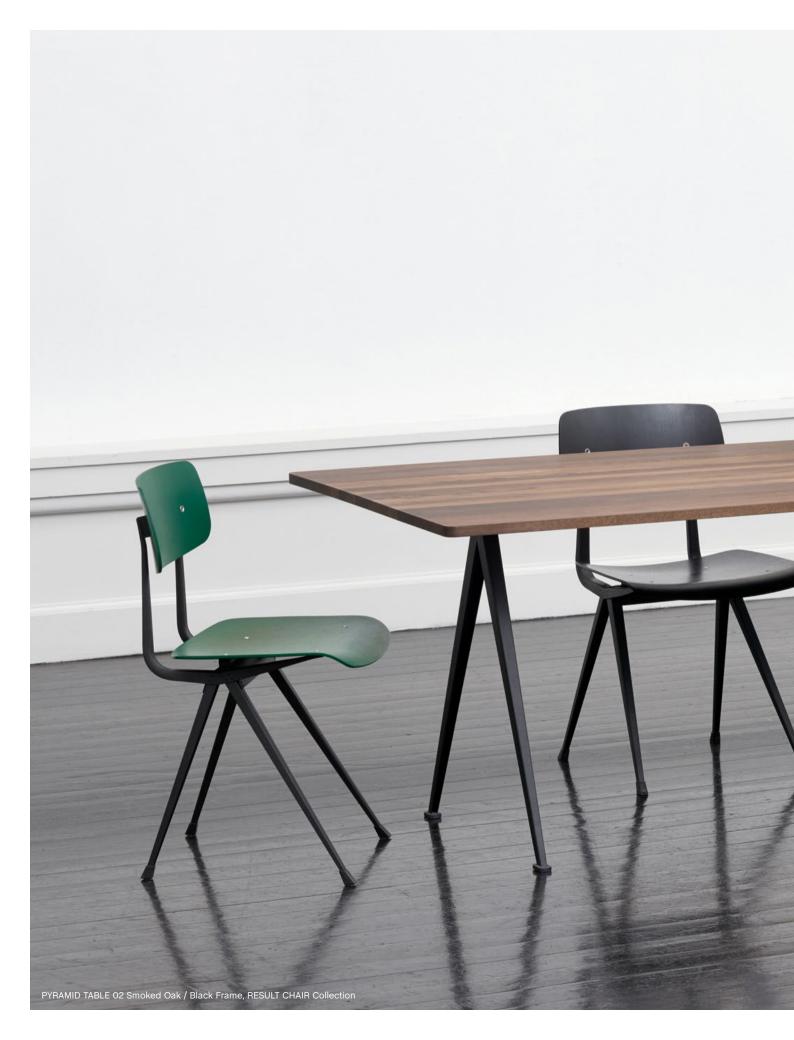

## **Chairs & Stools**

Using expert craftsmanship and handpicked materials, HAY chairs and stools are comfortable, flexible and lasting designs. Created for dining rooms, offices, sitting rooms and public spaces, the collections span innovative, iconic designs from upcoming designers to reissues of enduring classics.

## **Tables & Side Tables**

HAY's wide selection of versatile tables and side tables offers functional and aesthetic solutions for your home or work environment. The customisable range includes dining tables, meeting tables, coffee tables and desks in a variety of materials from wood to steel. Different sizes, colours and expressions enable you to complement or contrast the tables with other HAY designs.