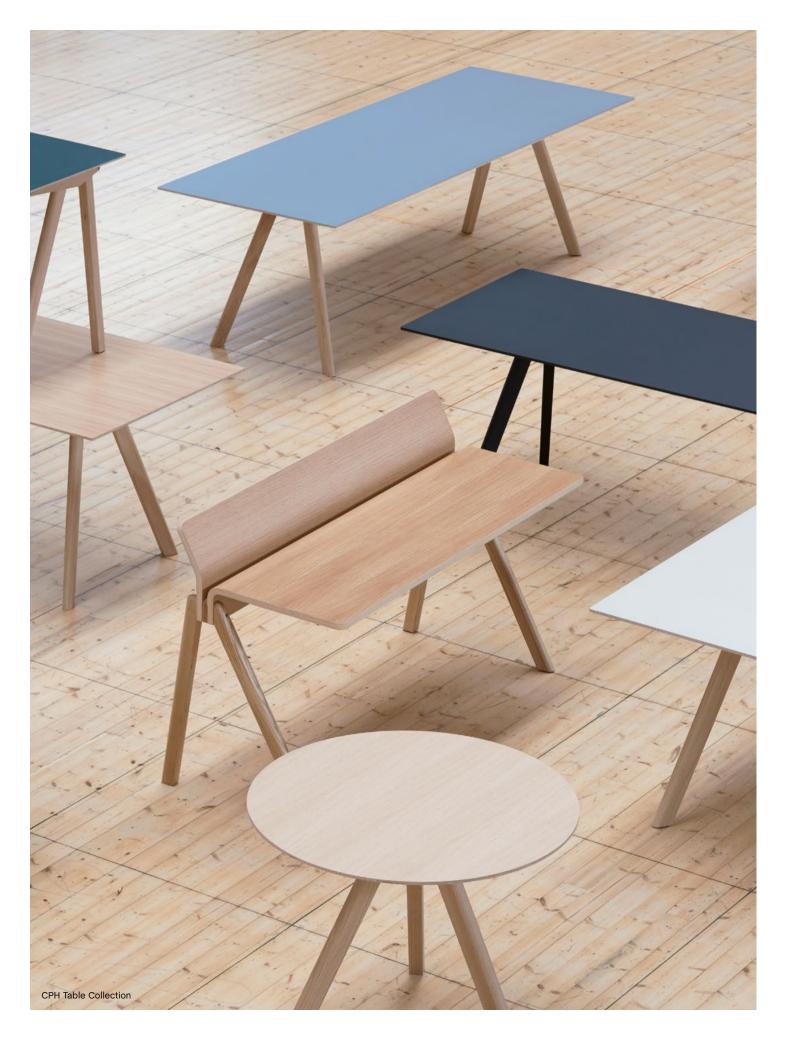

## **Tables & Side Tables**

HAY's wide selection of versatile tables and side tables offers functional and aesthetic solutions for your home or work environment. The customisable range includes dining tables, meeting tables, coffee tables and desks in a variety of materials from wood to steel. Different sizes, colours and expressions enable you to complement or contrast the tables with other HAY designs.