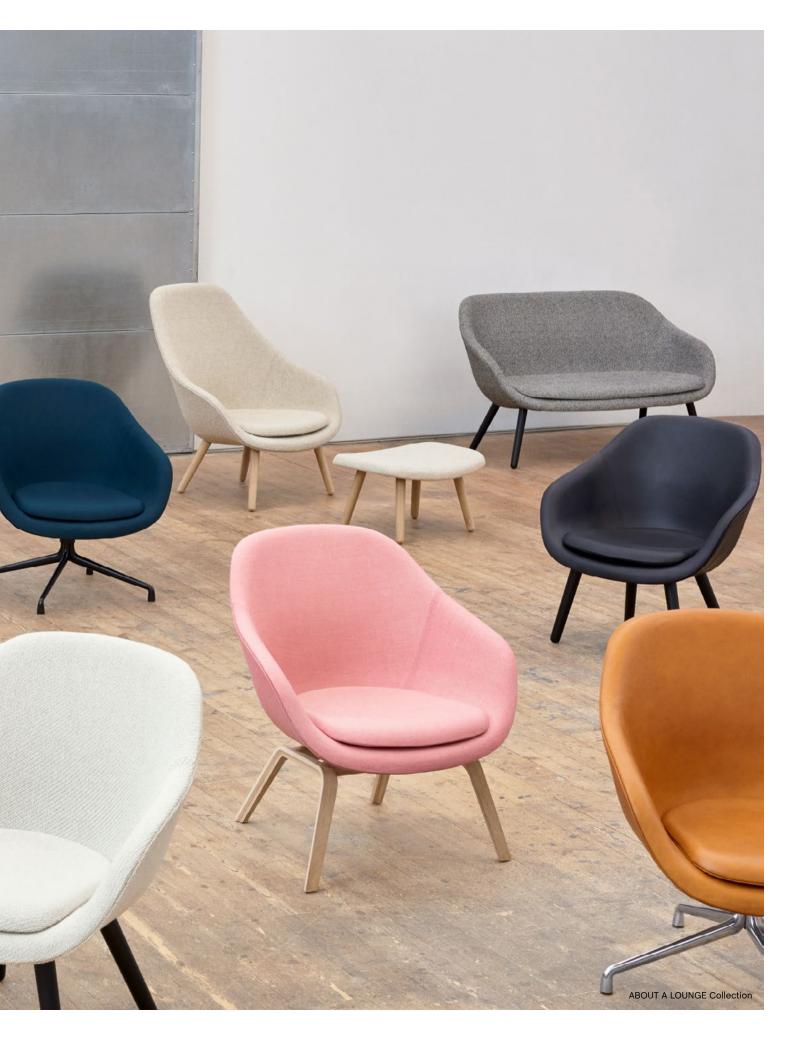

## Lounge

With their comfort-centric design and inviting expression, HAY's lounge chairs create the ideal space for relaxing, reading or waiting. Ranging from timeless classics to cutting-edge designs, lounge chairs are available in a variety of materials to suit reception areas, offices and private homes. Each lounge collection has its own distinct identity and unique profile, yet they all share the same focus on precise detailing and craftsmanship.