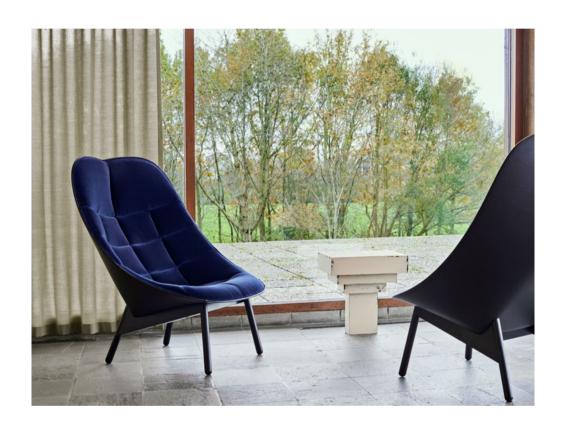

## Lounge

With their comfort-centric design and inviting expression, HAY's lounge chairs create the ideal space for relaxing, reading or waiting. Ranging from timeless classics to cutting-edge designs, lounge chairs are available in a variety of materials to suit reception areas, offices and private homes. Each lounge collection has its own distinct identity and unique profile, yet they all share the same focus on precise detailing and craftsmanship.