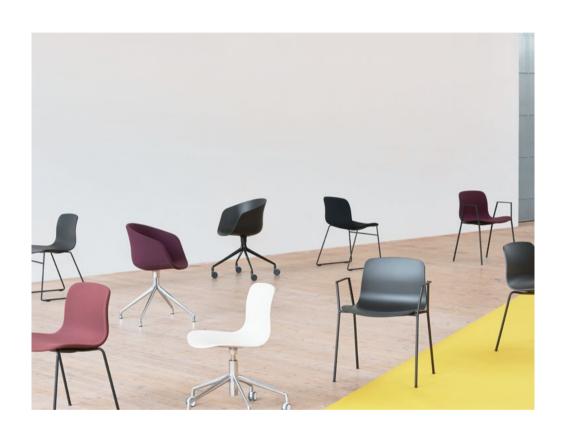

## **Chairs & Stools**

Using expert craftsmanship and handpicked materials, HAY chairs and stools are comfortable, flexible and lasting designs. Created for dining rooms, offices, sitting rooms and public spaces, the collections span innovative, iconic designs from upcoming designers to reissues of enduring classics.