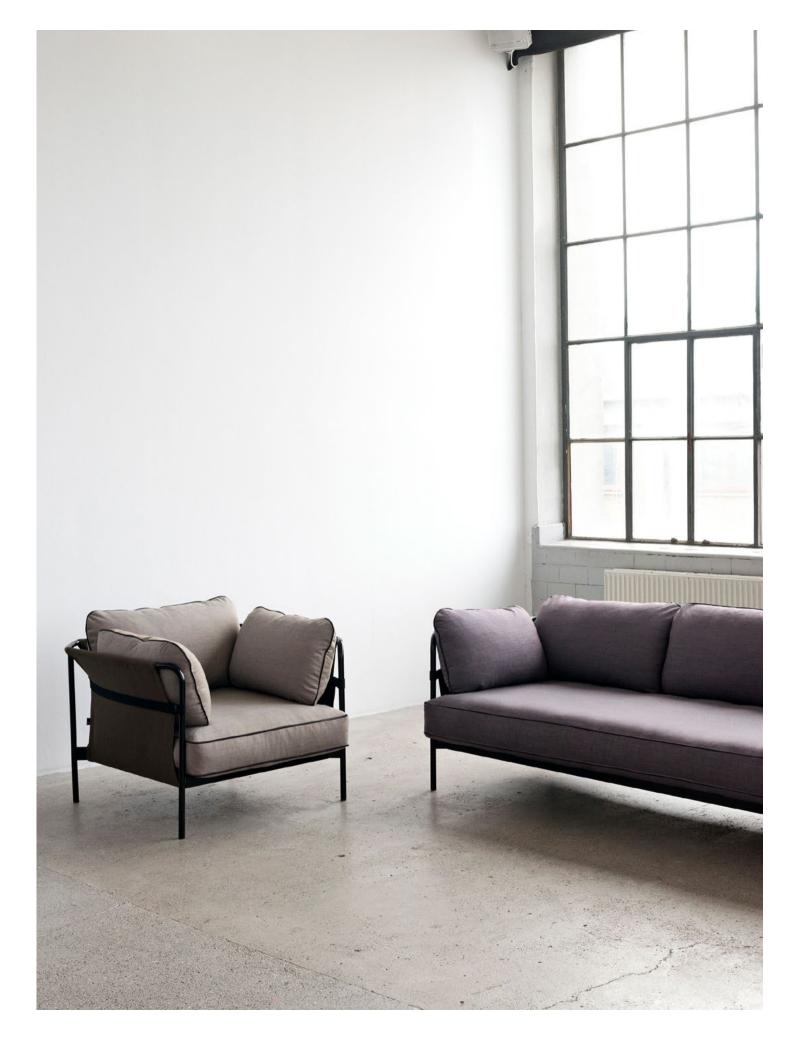

## Lounge

With their comfort-centric design and inviting expression, HAY's lounge chairs create the ideal space for relaxing, reading or waiting. Ranging from timeless classics to cutting-edge designs, lounge chairs are available in a variety of materials to suit reception areas, offices and private homes. Each lounge collection has its own distinct identity and unique profile, yet they all share the same focus on precise detailing and craftsmanship.

Sofas

Superior comfort engineering, durability and flexibility form the cornerstone of HAY's sofa designs. The extensive range includes two- and three-seaters, modular sofas and flat-packed sofas in floor level and elevated designs. Precise attention to construction and carefully selected fabrics ensure our sofas are built to withstand daily use in homes, corporate environments and public spaces for generations to come.