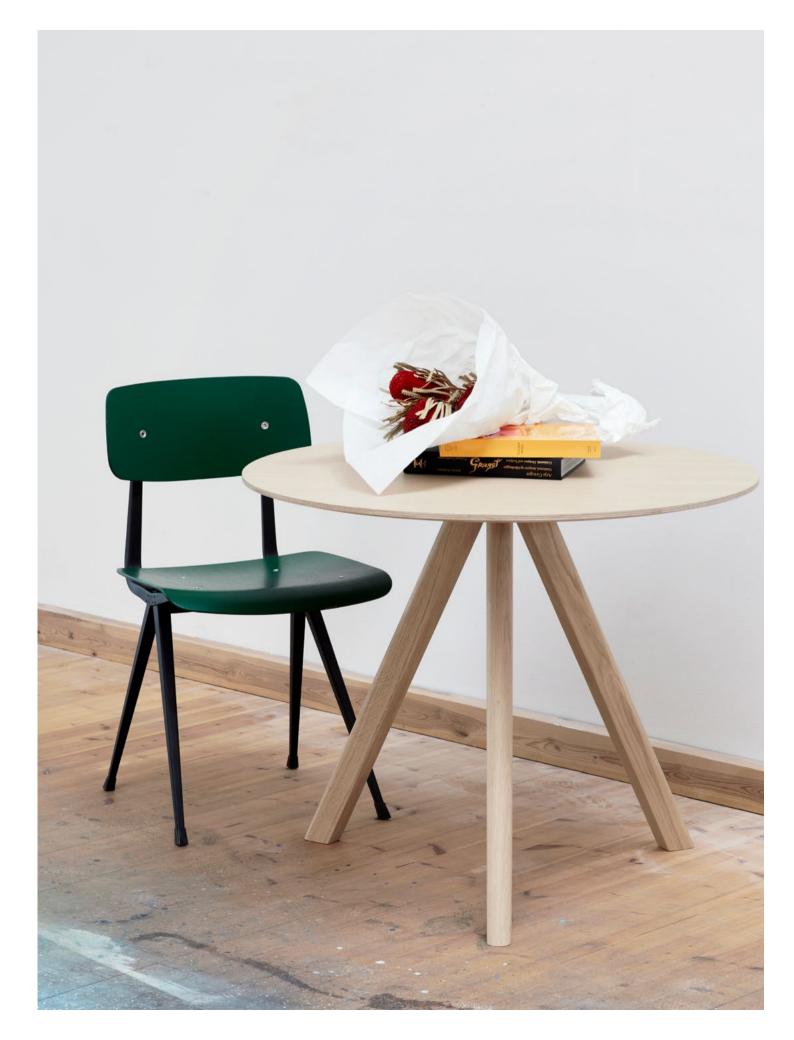

## **Chairs & Stools**

Using expert craftsmanship and handpicked materials, HAY chairs and stools are comfortable, flexible and lasting designs. Created for dining rooms, offices, sitting rooms and public spaces, the collections span innovative, iconic designs from upcoming designers to reissues of enduring classics.

## **Tables & Side Tables**

HAY's wide selection of versatile tables and side tables offers functional and aesthetic solutions for your home or work environment. The customisable range includes dining tables, meeting tables, coffee tables and desks in a variety of materials from wood to steel. Different sizes, colours and expressions enable you to complement or contrast the tables with other HAY designs.