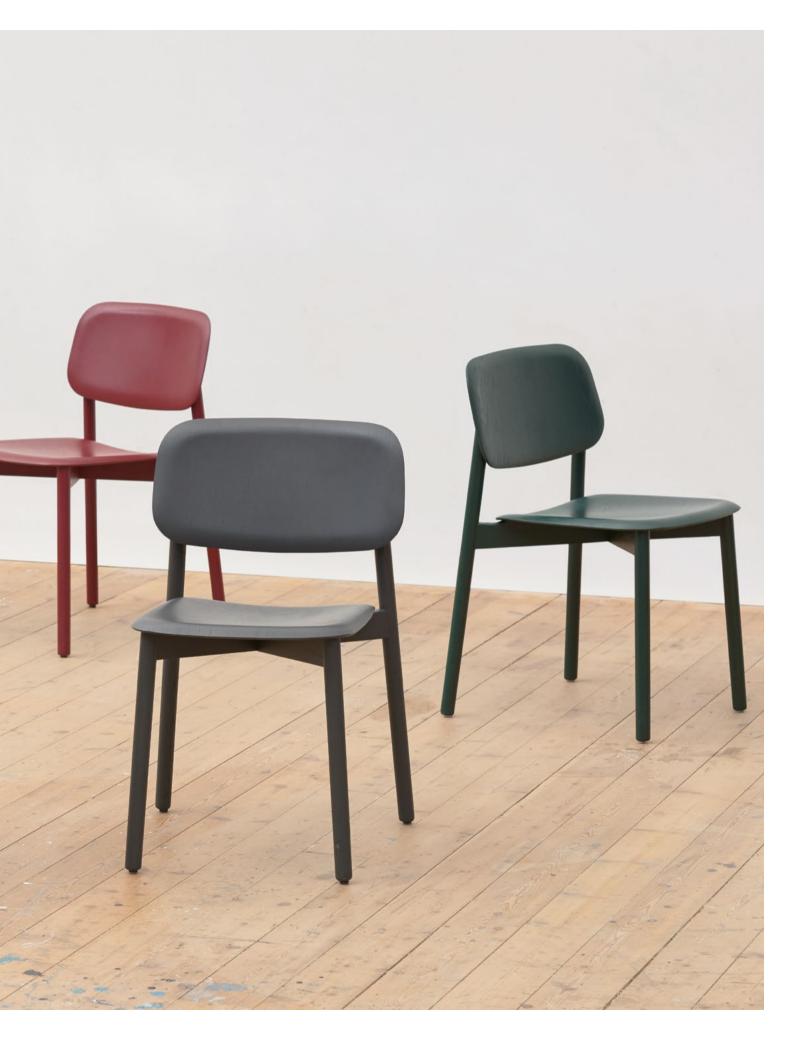

## **Chairs & Stools**

Using expert craftsmanship and handpicked materials, HAY chairs and stools are comfortable, flexible and lasting designs. Created for dining rooms, offices, sitting rooms and public spaces, the collections span innovative, iconic designs from upcoming designers to reissues of enduring classics.