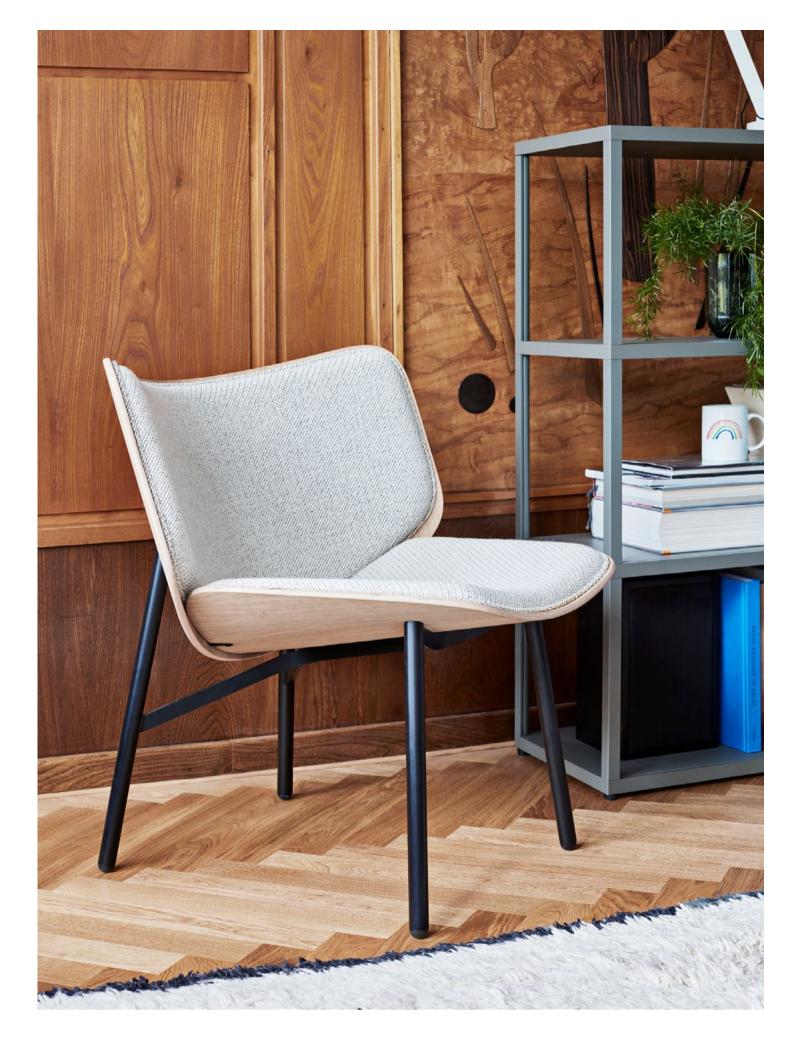

## **Chairs & Stools**

Using expert craftsmanship and handpicked materials, HAY chairs and stools are comfortable, flexible and lasting designs. Created for dining rooms, offices, sitting rooms and public spaces, the collections span innovative, iconic designs from upcoming designers to reissues of enduring classics.