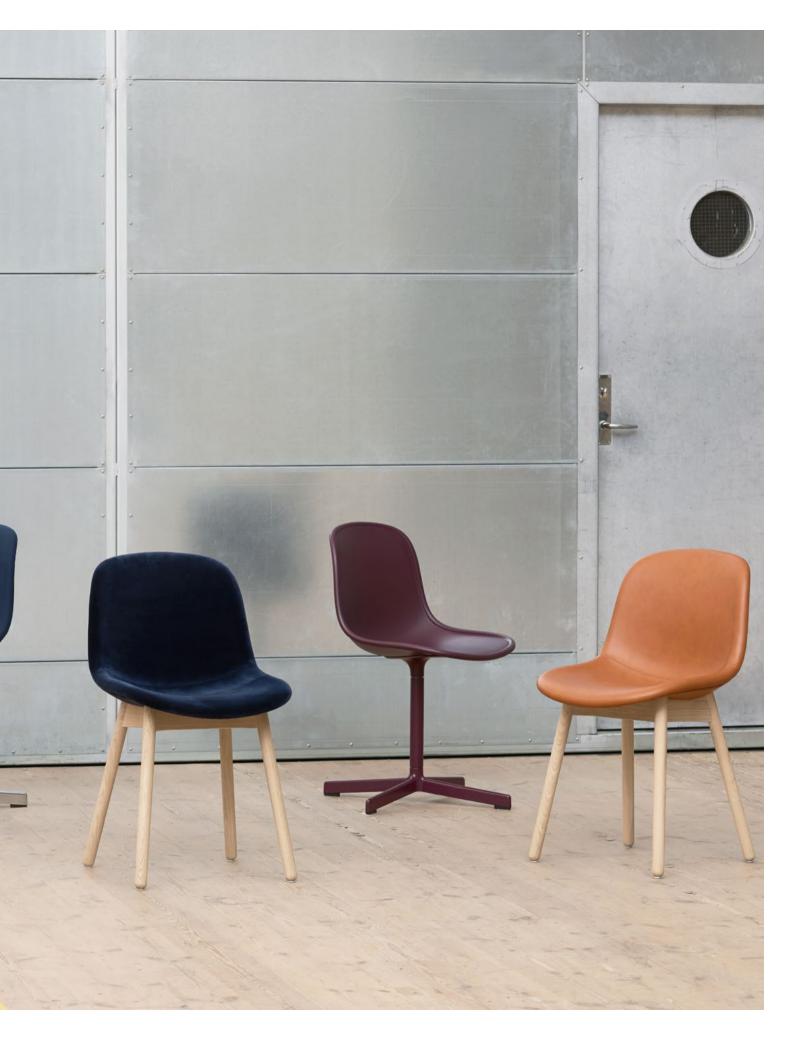

## **Chairs & Stools**

Using expert craftsmanship and handpicked materials, HAY chairs and stools are comfortable, flexible and lasting designs. Created for dining rooms, offices, sitting rooms and public spaces, the collections span innovative, iconic designs from upcoming designers to reissues of enduring classics.