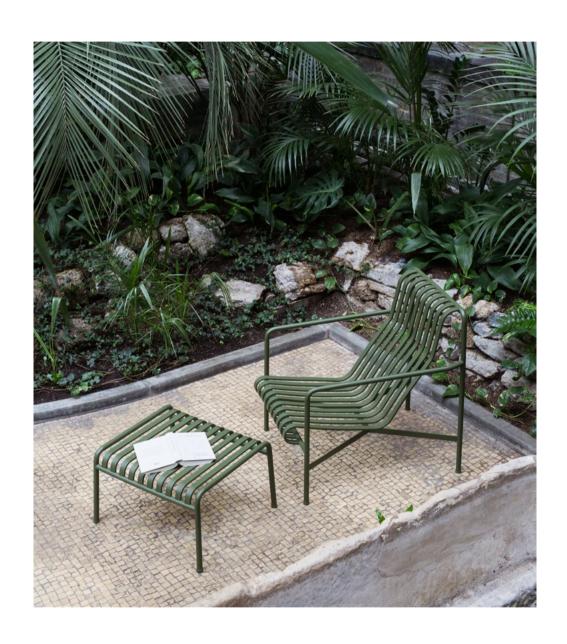

## Lounge

With their comfort-centric design and inviting expression, HAY's lounge chairs create the ideal space for relaxing, reading or waiting. Ranging from timeless classics to cutting-edge designs, lounge chairs are available in a variety of materials to suit reception areas, offices and private homes. Each lounge collection has its own distinct identity and unique profile, yet they all share the same focus on precise detailing and craftsmanship.

Outdoor

Designed to withstand the elements, HAY's outdoor collection is built in durable, resilient materials that can remain outside all year round. Comprising tables, chairs, benches and stools, the range of outdoor furniture offers comfort and function for patios, gardens or cafés.