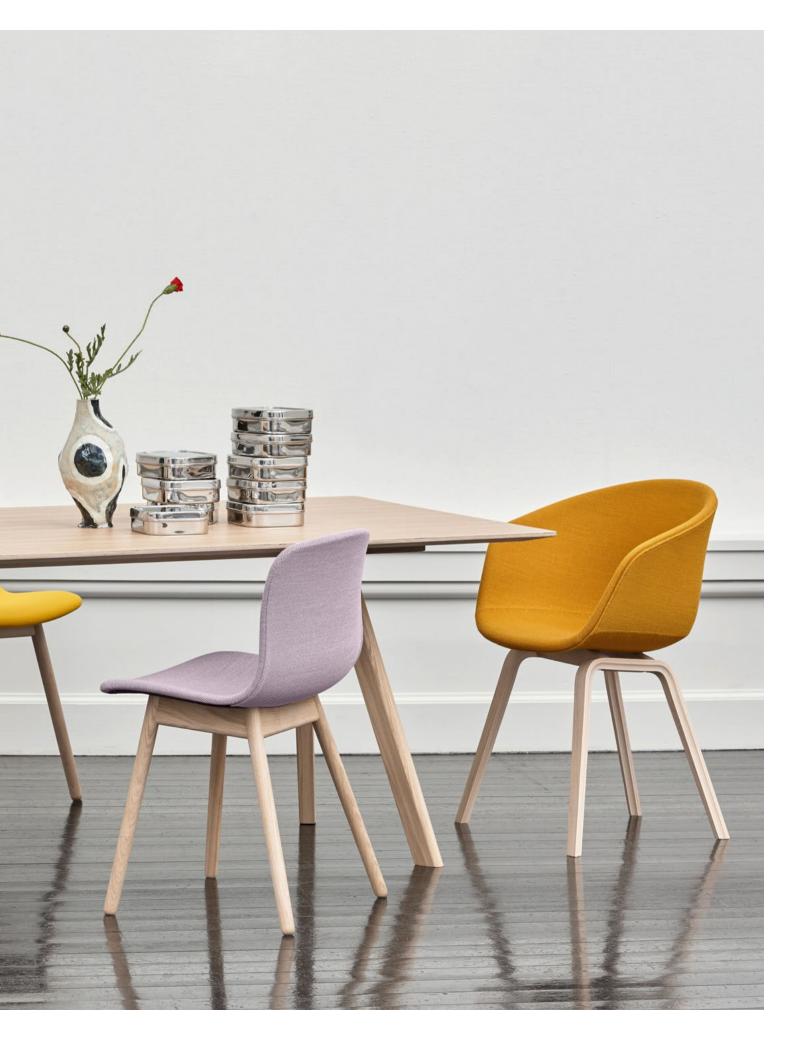

## **Chairs & Stools**

Using expert craftsmanship and handpicked materials, HAY chairs and stools are comfortable, flexible and lasting designs. Created for dining rooms, offices, sitting rooms and public spaces, the collections span innovative, iconic designs from upcoming designers to reissues of enduring classics.

## **Tables & Side Tables**

HAY's wide selection of versatile tables and side tables offers functional and aesthetic solutions for your home or work environment. The customisable range includes dining tables, meeting tables, coffee tables and desks in a variety of materials from wood to steel. Different sizes, colours and expressions enable you to complement or contrast the tables with other HAY designs.