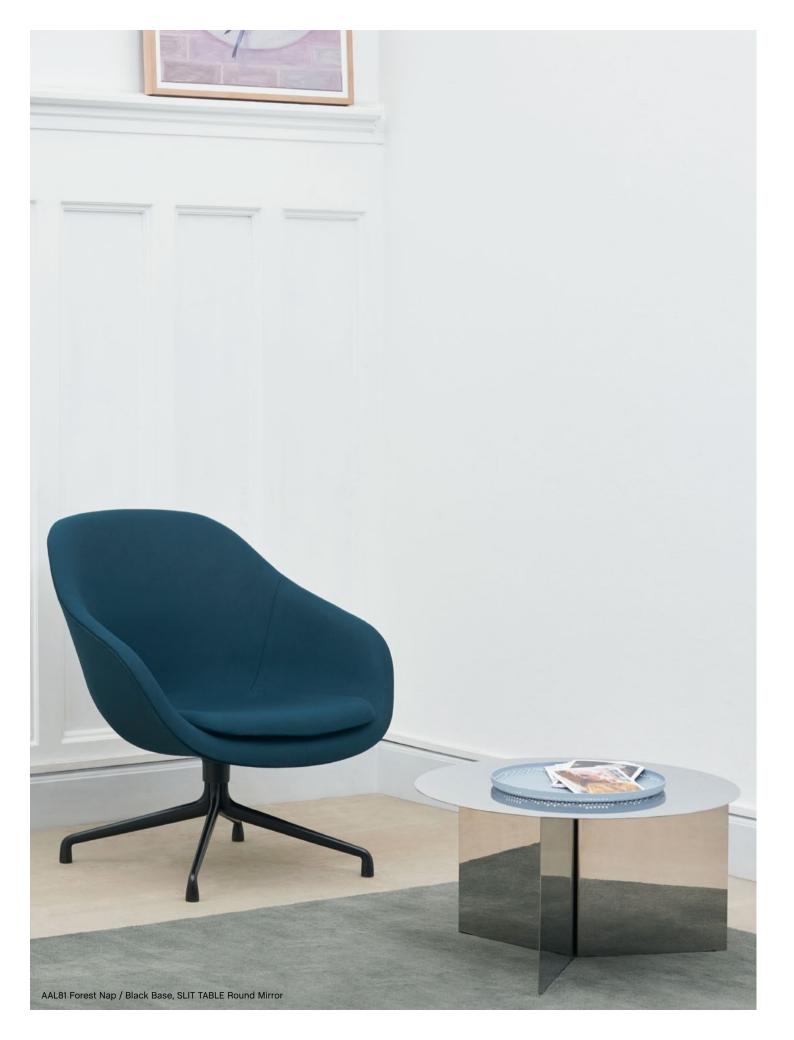

## Lounge

With their comfort-centric design and inviting expression, HAY's lounge chairs create the ideal space for relaxing, reading or waiting. Ranging from timeless classics to cutting-edge designs, lounge chairs are available in a variety of materials to suit reception areas, offices and private homes. Each lounge collection has its own distinct identity and unique profile, yet they all share the same focus on precise detailing and craftsmanship.

## **Tables & Side Tables**

HAY's wide selection of versatile tables and side tables offers functional and aesthetic solutions for your home or work environment. The customisable range includes dining tables, meeting tables, coffee tables and desks in a variety of materials from wood to steel. Different sizes, colours and expressions enable you to complement or contrast the tables with other HAY designs.