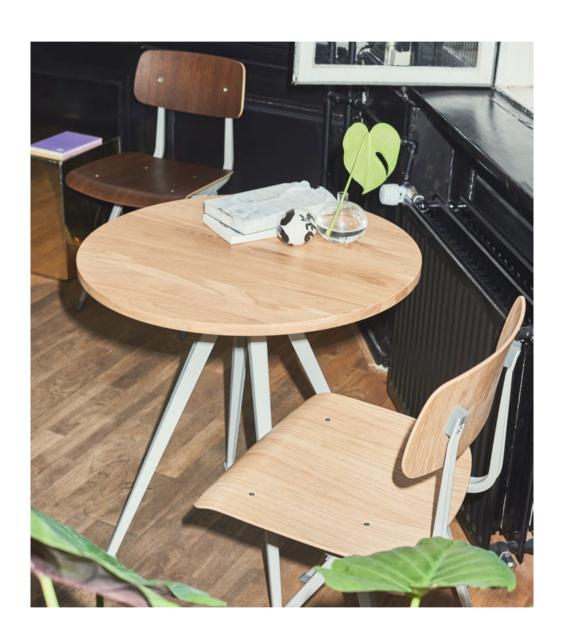

## **Chairs & Stools**

Using expert craftsmanship and handpicked materials, HAY chairs and stools are comfortable, flexible and lasting designs. Created for dining rooms, offices, sitting rooms and public spaces, the collections span innovative, iconic designs from upcoming designers to reissues of enduring classics.

## **Tables & Side Tables**

HAY's wide selection of versatile tables and side tables offers functional and aesthetic solutions for your home or work environment. The customisable range includes dining tables, meeting tables, coffee tables and desks in a variety of materials from wood to steel. Different sizes, colours and expressions enable you to complement or contrast the tables with other HAY designs.