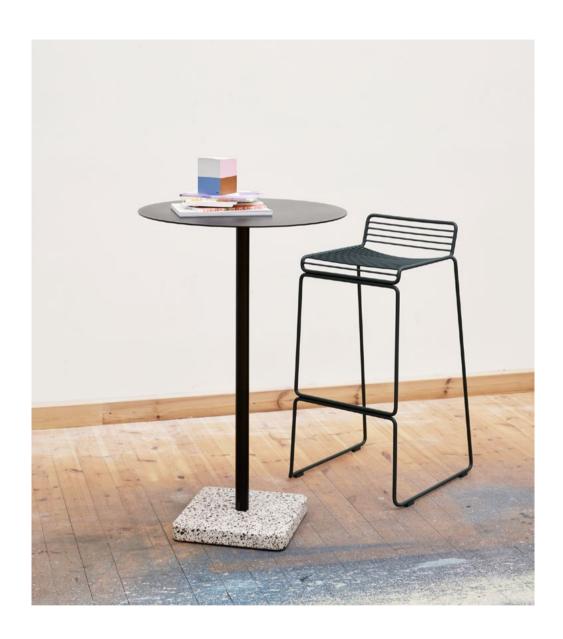

## **Chairs & Stools**

Using expert craftsmanship and handpicked materials, HAY chairs and stools are comfortable, flexible and lasting designs. Created for dining rooms, offices, sitting rooms and public spaces, the collections span innovative, iconic designs from upcoming designers to reissues of enduring classics.

## **Tables & Side Tables**

HAY's wide selection of versatile tables and side tables offers functional and aesthetic solutions for your home or work environment. The customisable range includes dining tables, meeting tables, coffee tables and desks in a variety of materials from wood to steel. Different sizes, colours and expressions enable you to complement or contrast the tables with other HAY designs.