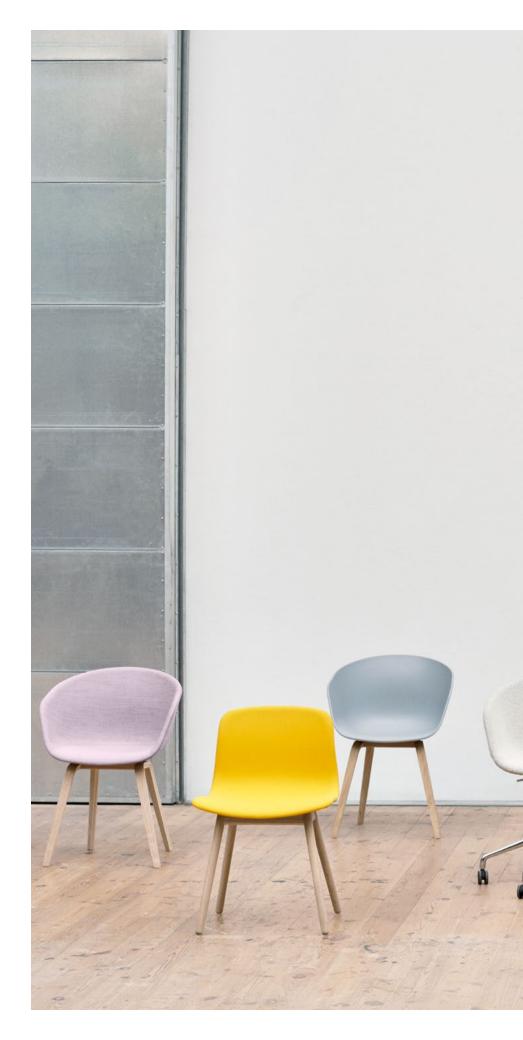

## **Chairs & Stools**

Using expert craftsmanship and handpicked materials, HAY chairs and stools are comfortable, flexible and lasting designs. Created for dining rooms, offices, sitting rooms and public spaces, the collections span innovative, iconic designs from upcoming designers to reissues of enduring classics.