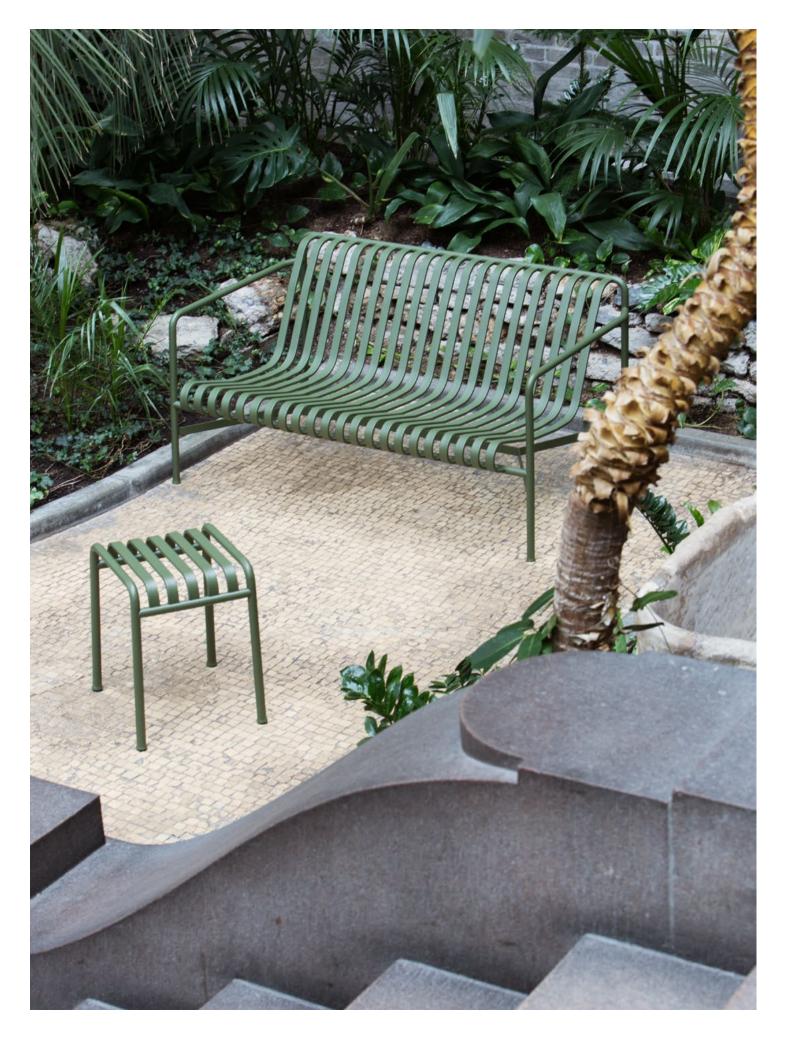

Outdoor

Designed to withstand the elements, HAY's outdoor collection is built in durable, resilient materials that can remain outside all year round. Comprising tables, chairs, benches and stools, the range of outdoor furniture offers comfort and function for patios, gardens or cafés.