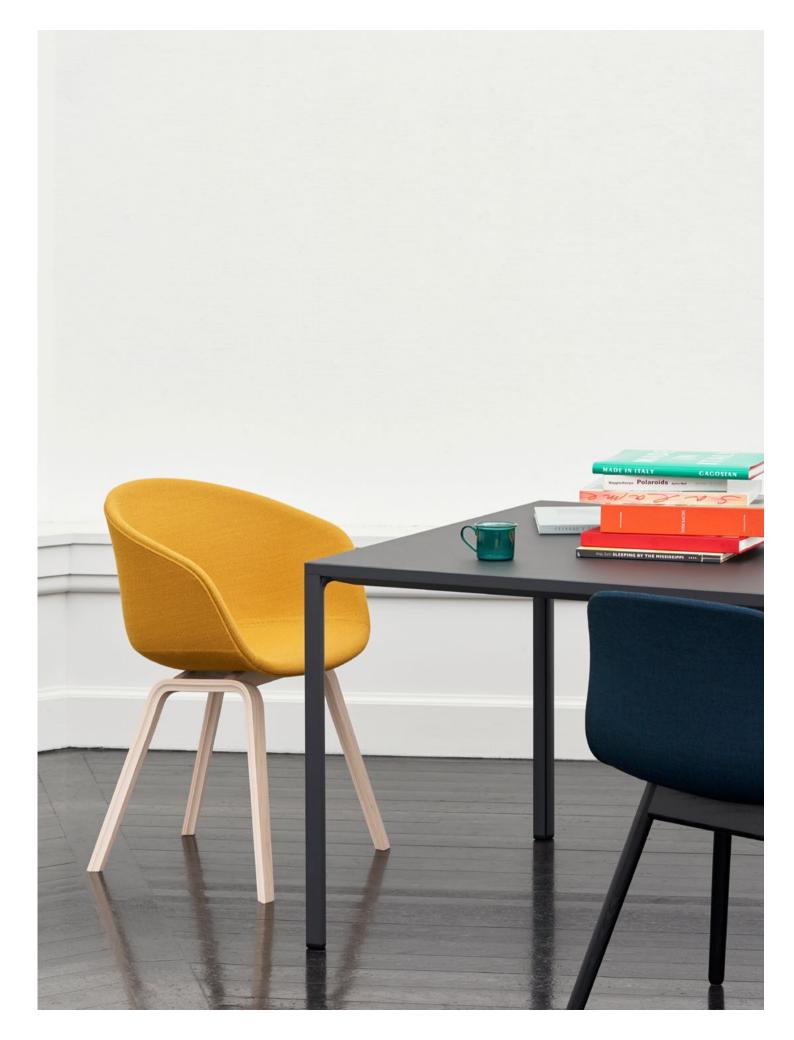

## **Chairs & Stools**

Using expert craftsmanship and handpicked materials, HAY chairs and stools are comfortable, flexible and lasting designs. Created for dining rooms, offices, sitting rooms and public spaces, the collections span innovative, iconic designs from upcoming designers to reissues of enduring classics.

## **Tables & Side Tables**

HAY's wide selection of versatile tables and side tables offers functional and aesthetic solutions for your home or work environment. The customisable range includes dining tables, meeting tables, coffee tables and desks in a variety of materials from wood to steel. Different sizes, colours and expressions enable you to complement or contrast the tables with other HAY designs.