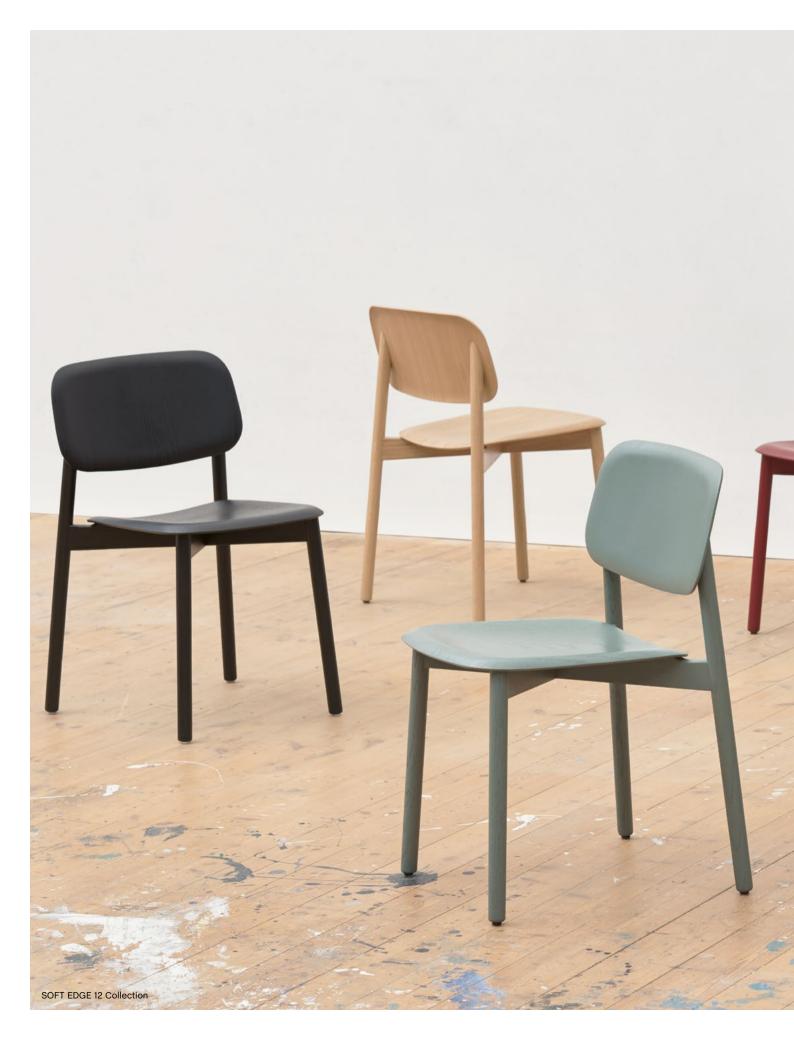

## **Chairs & Stools**

Using expert craftsmanship and handpicked materials, HAY chairs and stools are comfortable, flexible and lasting designs. Created for dining rooms, offices, sitting rooms and public spaces, the collections span innovative, iconic designs from upcoming designers to reissues of enduring classics.