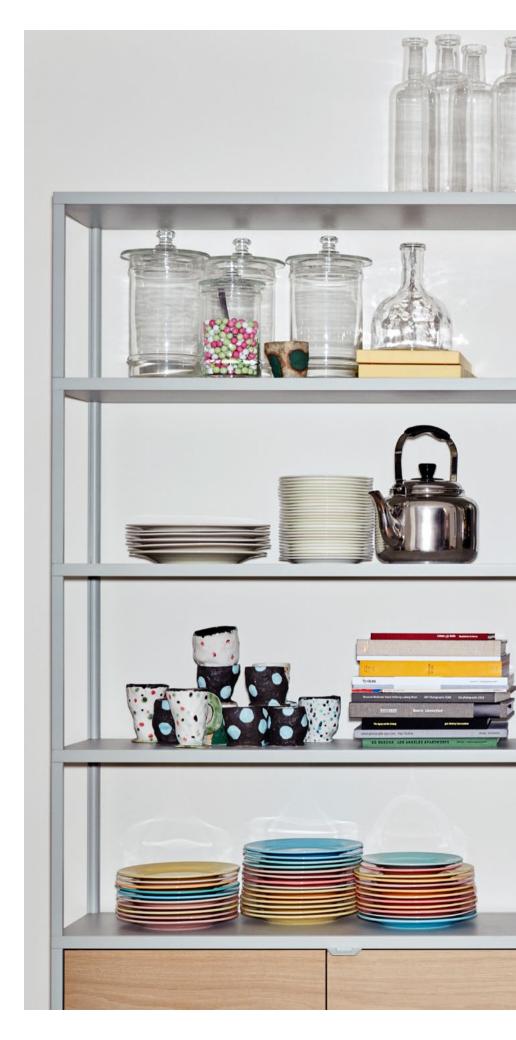

SLIT TABLE Round Brass 94

**New Order** 

New Order shelving and storage systems are well suited to the domestic environment and complemented by a range of elements and extensions designed for the workplace. Versatile and modular, the furniture can be customised to your environment and taste.