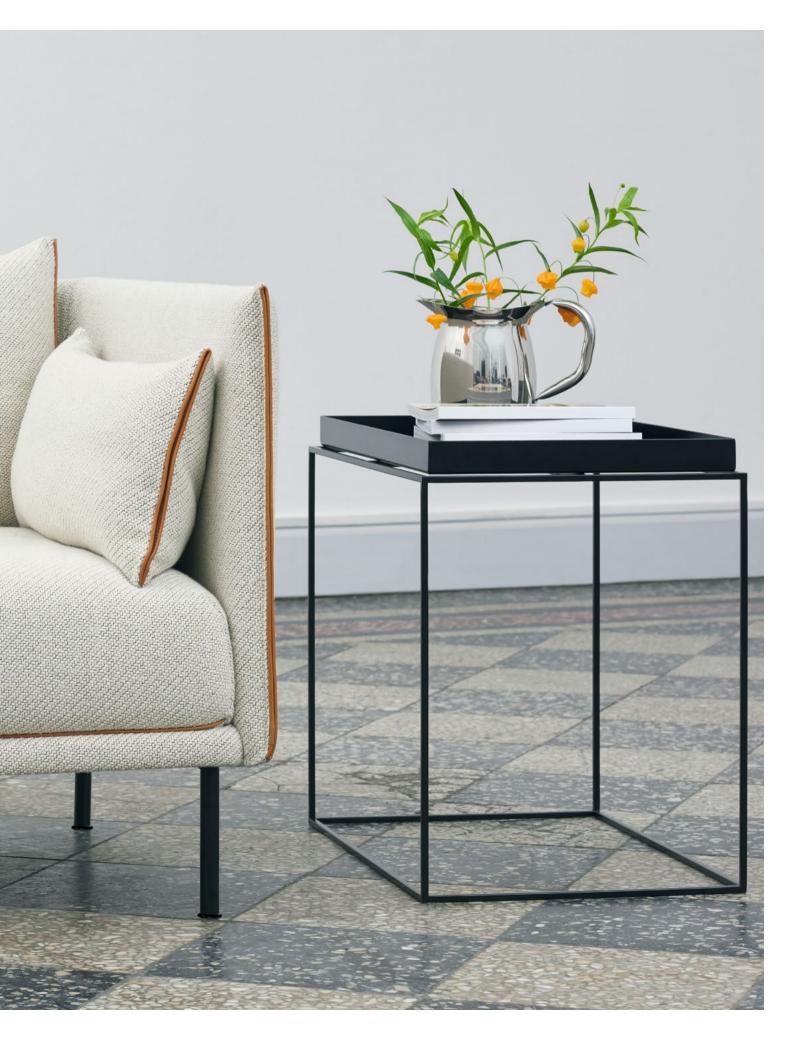

## **Tables & Side Tables**

HAY's wide selection of versatile tables and side tables offers functional and aesthetic solutions for your home or work environment. The customisable range includes dining tables, meeting tables, coffee tables and desks in a variety of materials from wood to steel. Different sizes, colours and expressions enable you to complement or contrast the tables with other HAY designs.