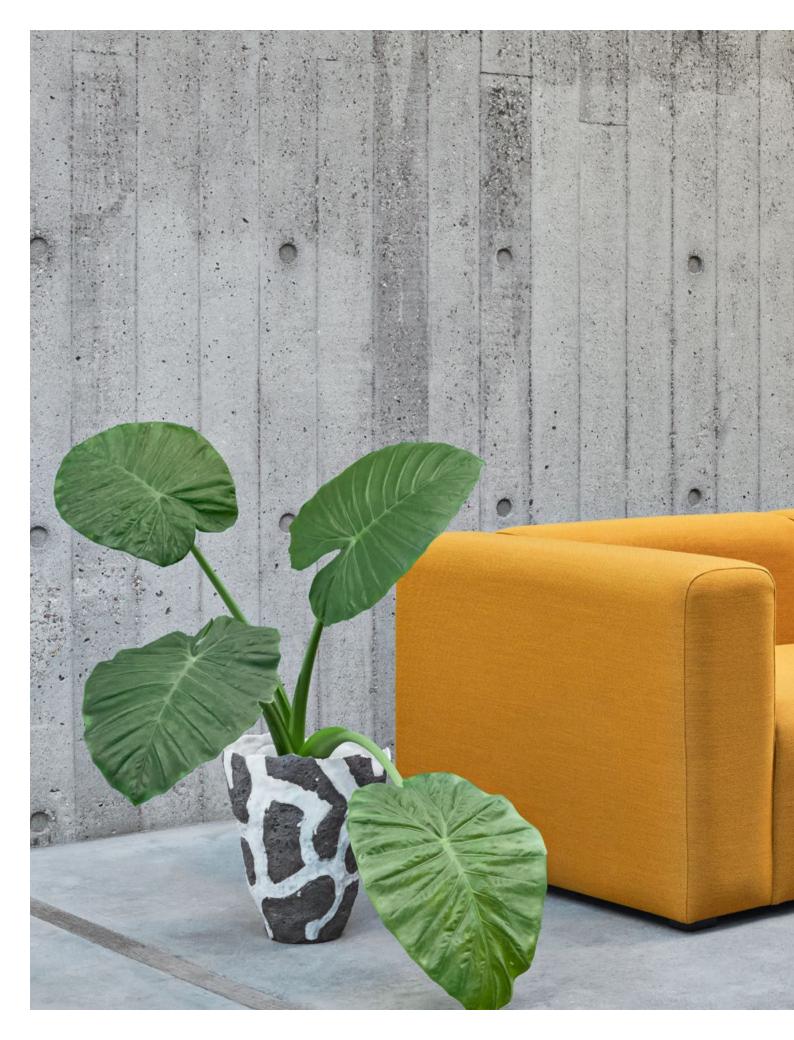

Sofas

Superior comfort engineering, durability and flexibility form the cornerstone of HAY's sofa designs. The extensive range includes two- and three-seaters, modular sofas and flat-packed sofas in floor level and elevated designs. Precise attention to construction and carefully selected fabrics ensure our sofas are built to withstand daily use in homes, corporate environments and public spaces for generations to come.