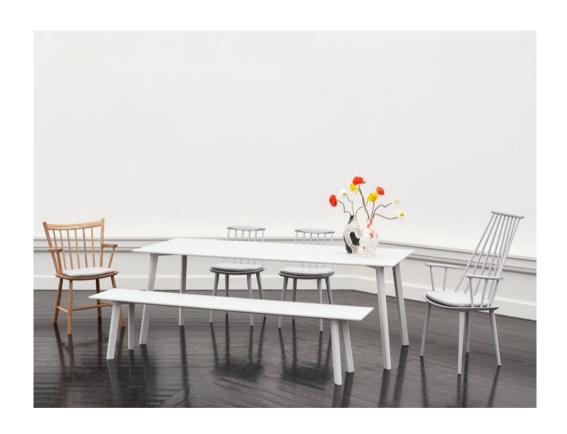

## **Tables & Side Tables**

HAY's wide selection of versatile tables and side tables offers functional and aesthetic solutions for your home or work environment. The customisable range includes dining tables, meeting tables, coffee tables and desks in a variety of materials from wood to steel. Different sizes, colours and expressions enable you to complement or contrast the tables with other HAY designs.