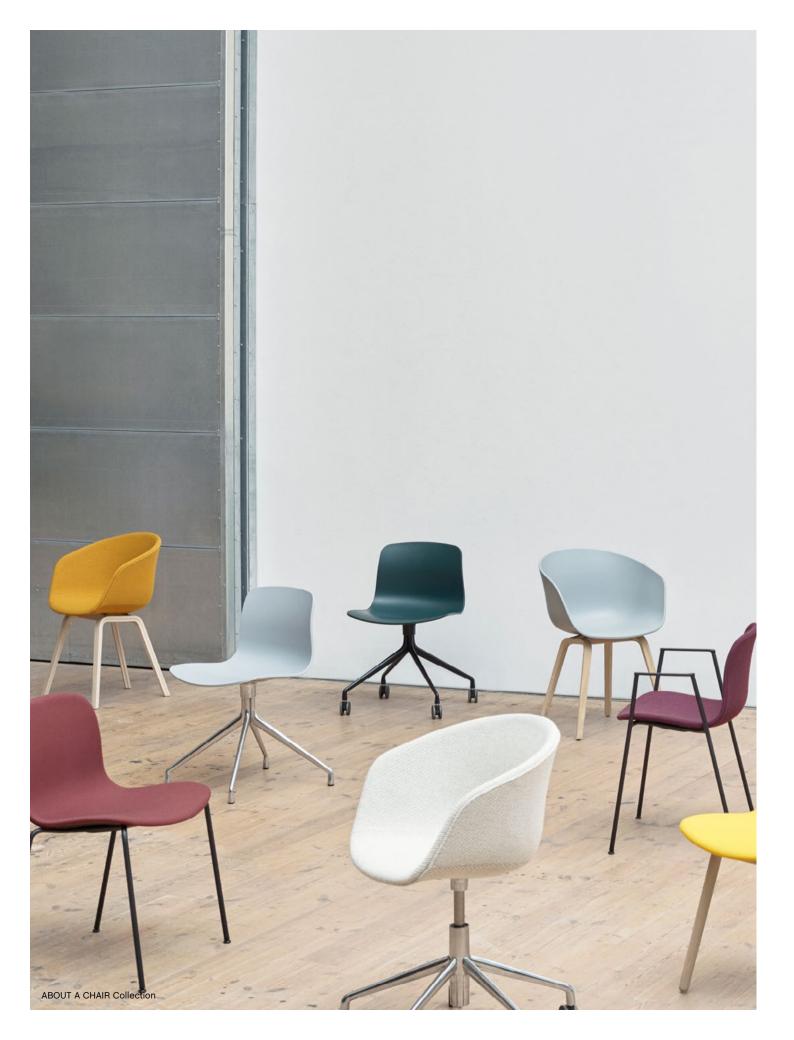

## **Chairs & Stools**

Using expert craftsmanship and handpicked materials, HAY chairs and stools are comfortable, flexible and lasting designs. Created for dining rooms, offices, sitting rooms and public spaces, the collections span innovative, iconic designs from upcoming designers to reissues of enduring classics.