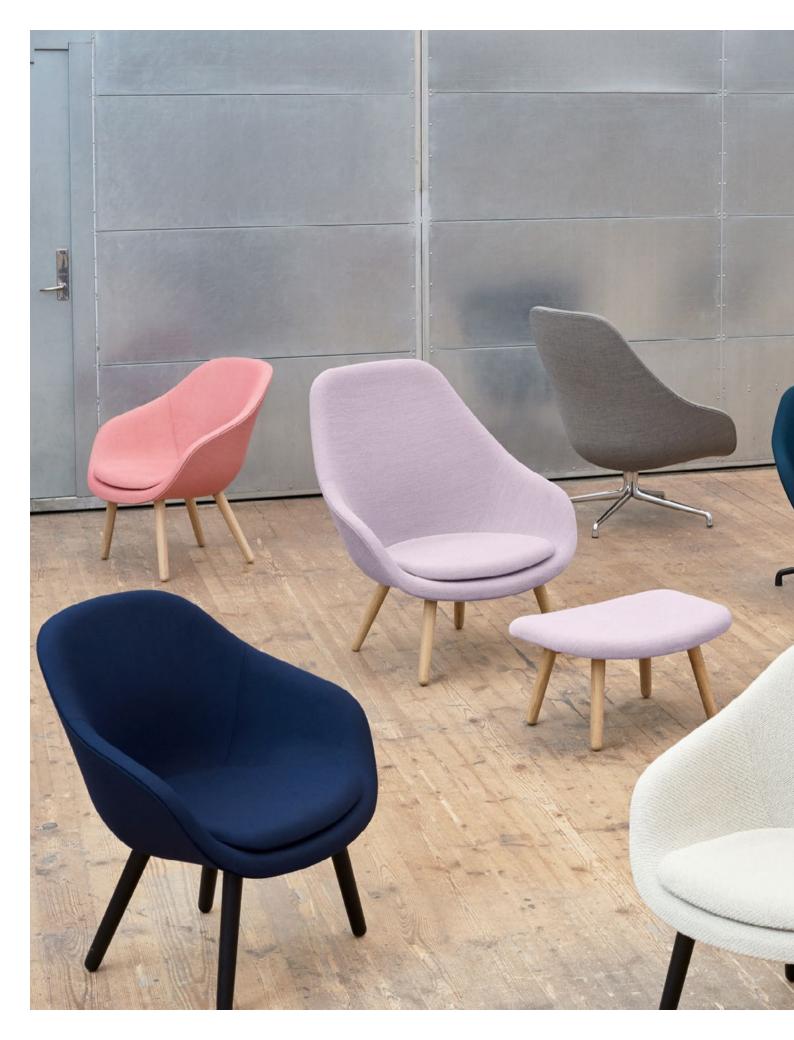

## Lounge

With their comfort-centric design and inviting expression, HAY's lounge chairs create the ideal space for relaxing, reading or waiting. Ranging from timeless classics to cutting-edge designs, lounge chairs are available in a variety of materials to suit reception areas, offices and private homes. Each lounge collection has its own distinct identity and unique profile, yet they all share the same focus on precise detailing and craftsmanship.