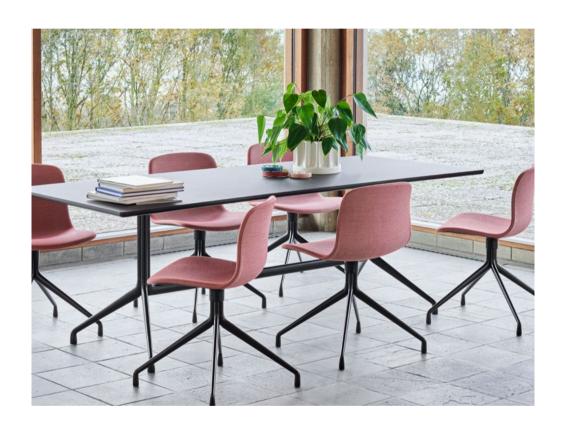

## **Chairs & Stools**

Using expert craftsmanship and handpicked materials, HAY chairs and stools are comfortable, flexible and lasting designs. Created for dining rooms, offices, sitting rooms and public spaces, the collections span innovative, iconic designs from upcoming designers to reissues of enduring classics.

## **Tables & Side Tables**

HAY's wide selection of versatile tables and side tables offers functional and aesthetic solutions for your home or work environment. The customisable range includes dining tables, meeting tables, coffee tables and desks in a variety of materials from wood to steel. Different sizes, colours and expressions enable you to complement or contrast the tables with other HAY designs.