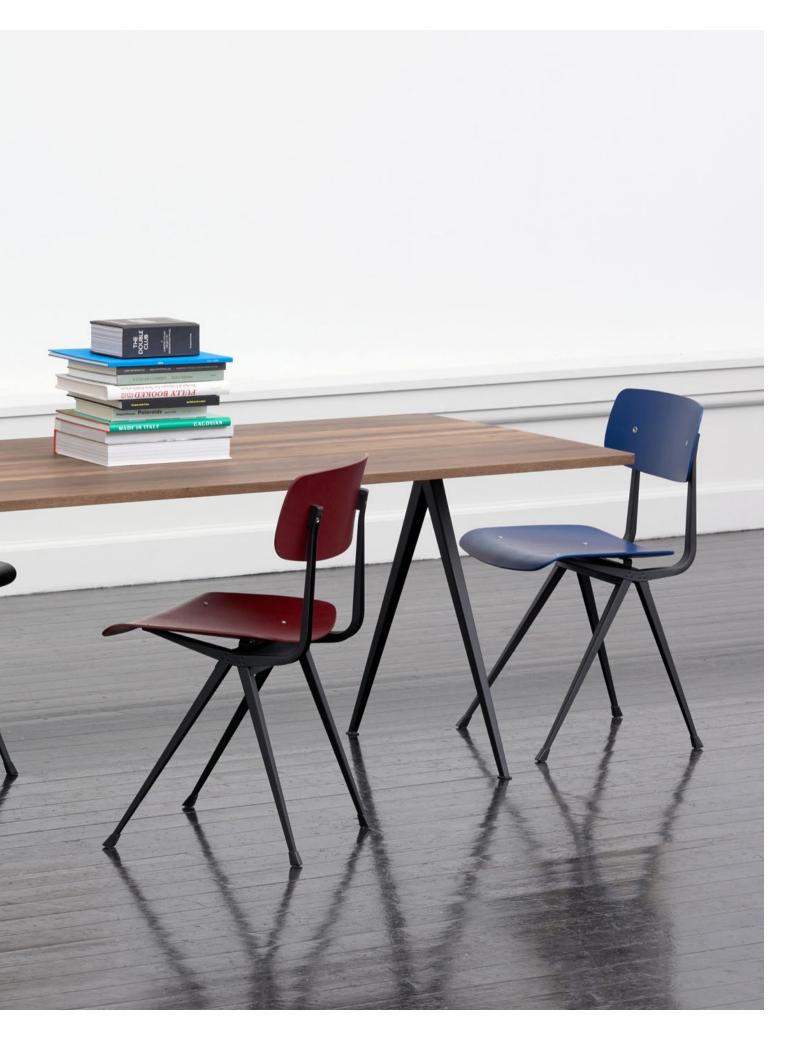

## **Chairs & Stools**

Using expert craftsmanship and handpicked materials, HAY chairs and stools are comfortable, flexible and lasting designs. Created for dining rooms, offices, sitting rooms and public spaces, the collections span innovative, iconic designs from upcoming designers to reissues of enduring classics.

## **Tables & Side Tables**

HAY's wide selection of versatile tables and side tables offers functional and aesthetic solutions for your home or work environment. The customisable range includes dining tables, meeting tables, coffee tables and desks in a variety of materials from wood to steel. Different sizes, colours and expressions enable you to complement or contrast the tables with other HAY designs.