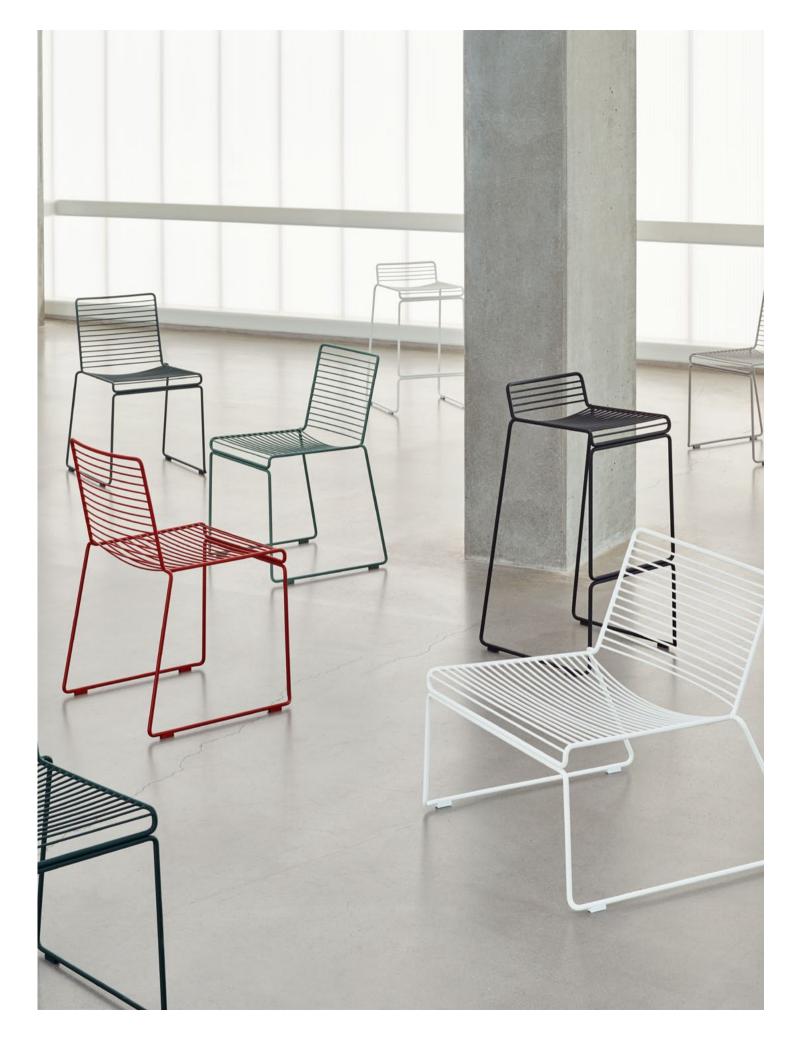

## **Chairs & Stools**

Using expert craftsmanship and handpicked materials, HAY chairs and stools are comfortable, flexible and lasting designs. Created for dining rooms, offices, sitting rooms and public spaces, the collections span innovative, iconic designs from upcoming designers to reissues of enduring classics.