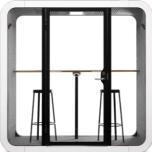

#### Working with PAL

- 2 table height variations:
  PAL 90 and PAL 110
- 2 PAL bar stools
- Optional screen bracket available for PAL 90\*