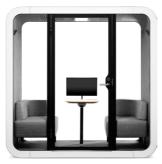

#### Working with PAL

- 2 table height variations:
  PAL 90 and PAL 110
- 2 PAL bar stools
- Optional screen bracket available for PAL 90\*