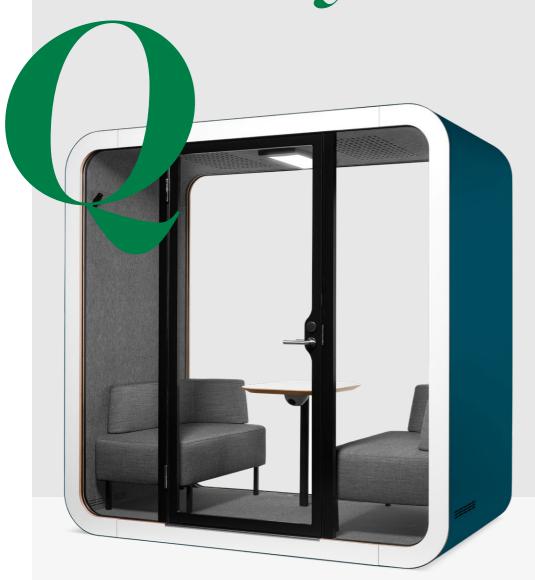

# Your teamwork is about to get better

Framery Q pod is a silent multi-functional space designed for up to four people. It is ideal for co-working tasks like small meetings or interviews – without disturbances. It was created to improve communication among team members, driving better results and increased happiness. Framery Q is easy to assemble and relocate when necessary. It comes with several model options for you to choose from.

## **Exterior**

#### **MATERIAL**

#### EXTERIOR

Painted sheet metal or brushed stainless steel.

#### GLASS

Sound control laminated glass.

#### FRAME

Formica laminate on birch plywood with varnish trim.