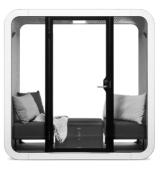

#### NapQ

- · 2 Maggie sofas
- · Flippable foot stool
- 3 pillows and a wool blanket