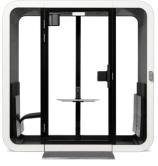

# framery

## **Exterior**

#### **MATERIAL**

#### EXTERIOR

Painted sheet metal or brushed stainless steel.

#### GLASS

Sound control laminated glass.

#### FRAME

Formica laminate on birch plywood with varnish trim.